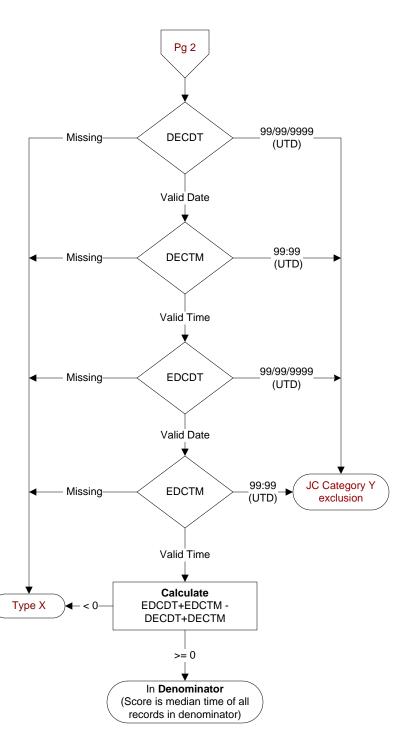

### DECDT

Enter the earliest documented date of the decision to admit the patient by the physician/APN/PA.

### **DECTM**

Enter the earliest documented time of the decision to admit the patient by the physician/APN/PA.

#### **EDCDT**

Enter the date the patient departed from the emergency room.

#### EDCTM

Enter the time the patient departed from the emergency room.