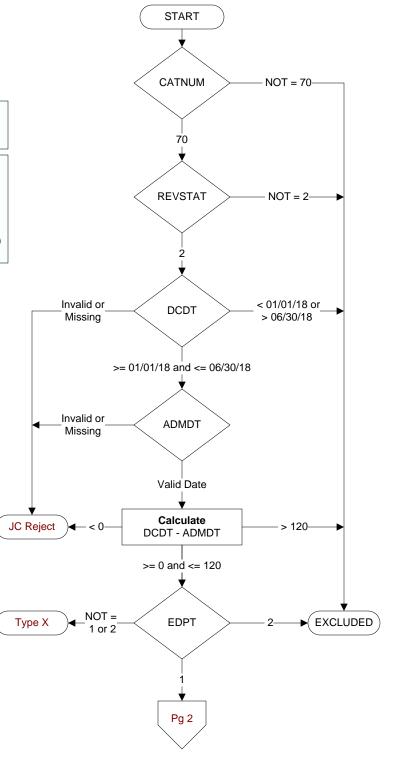

# CATNUM (rcvd on pull list)

Sample category number

70 = Global Measures

### **REVSTAT**

REVIEW STATUS (not abstracted)

- 0. Abstraction has not begun
- 1. Abstraction in progress
- 2. Abstraction completed w/o errors
- 3. TVG failure (exclusion)
- 4. Record contains missing required answers (error record)
- 5. Administrative exclusion from all measures

### DCDT

Discharge date.

### **ADMDT**

Admission date:

### **EDPT**

Did the patient receive care/services in the Emergency Department of this VAMC?

- 1. Yes
- 2. No