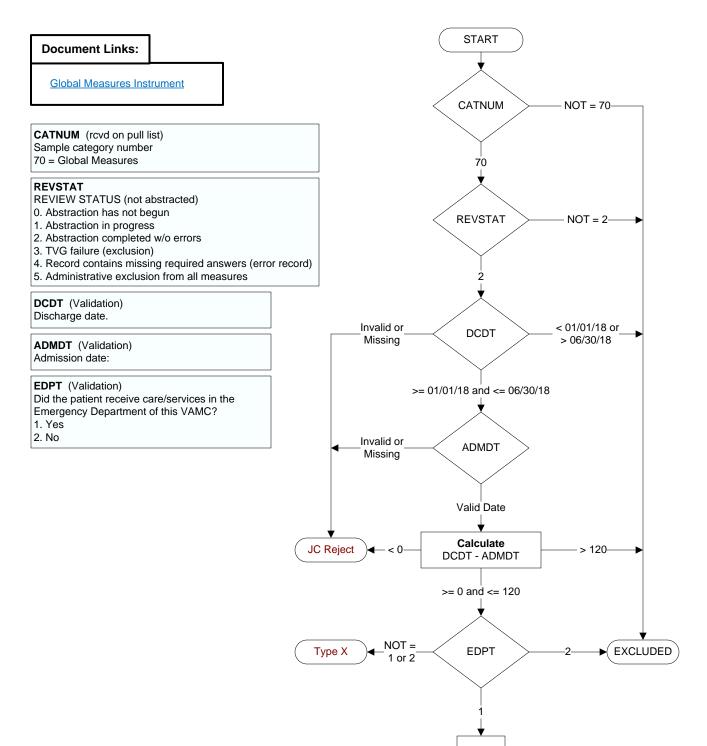

## Global 3q18 – ED2 – Median Time from ED Arrival to ED Departure for Admitted ED Patients: Reporting Measure (ED-1b)

Pg 2

on table 7.01

In Denominator (Score is median time of all records in denominator)