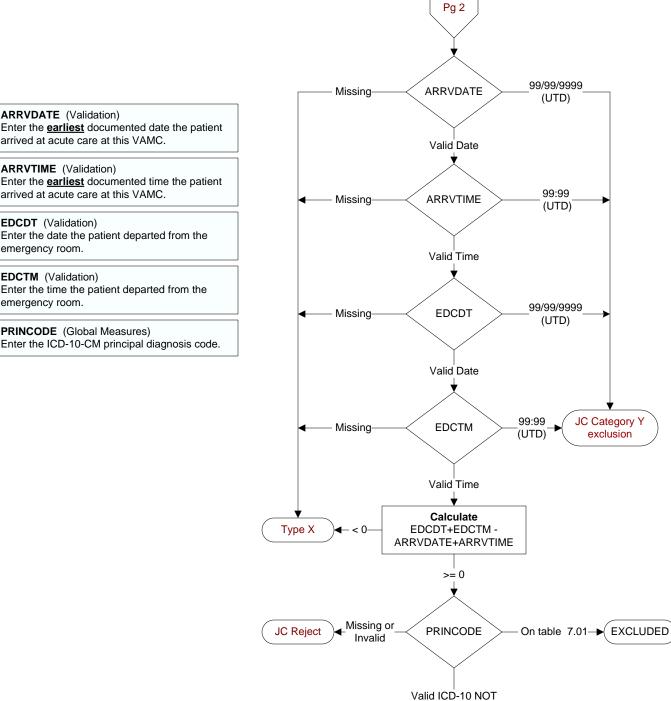

## Global 3q18 – ED2 – Median Time from ED Arrival to ED Departure for Admitted ED Patients: Reporting Measure (ED-1b)

Pg 2

on table 7.01

In Denominator (Score is median time of all records in denominator)

Enter the earliest documented date the patient arrived at acute care at this VAMC.

**ARRVTIME** (Validation) Enter the earliest documented time the patient arrived at acute care at this VAMC.

EDCDT (Validation) Enter the date the patient departed from the emergency room.

**EDCTM** (Validation) Enter the time the patient departed from the emergency room.

**PRINCODE** (Global Measures) Enter the ICD-10-CM principal diagnosis code.