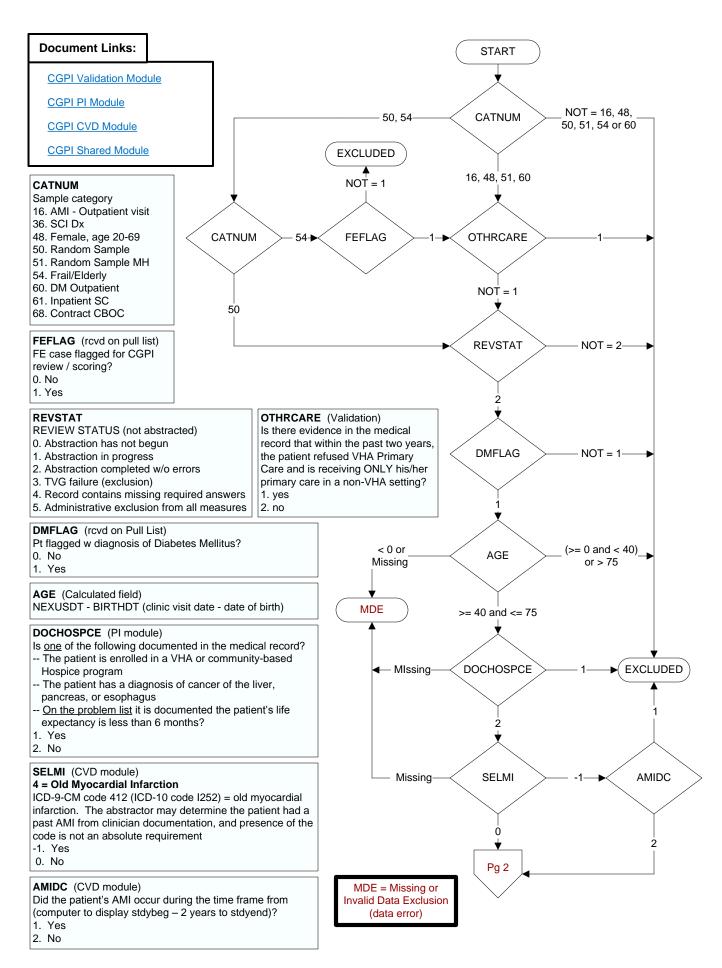

#### SELCABG (Validation)

### 6 = CABG in past two years

Abstractor must know approximate month and year of px ICD-9-CM Code: 36.1 (ICD-10 0210093, 0210493, 02100A3, 02100J3, 02100K3, 02100Z3, 02104A3, 02104J3, 02104K3, 02104Z3)

ICD-9-CM Code 36.2 (ICD-10 021K0Z8, 021K0Z9, 021K0ZC, 021K0ZW, 021K4Z8, 021K4Z9, 021K4ZC, 021K4ZW, 021L4Z8, 021L4Z9, 021L0ZC, 021L0Z8, 021L0Z9, 021L4ZC)

- -1. Yes / True
- 0. No / False

### **SELPCI** (Validation)

#### 5 = PCI in past two years

Abstractor must know approximate month and year of px ICD-9-CM Code: 00.66 (ICD-10 02703ZZ, 02704ZZ, 02713ZZ, 02714ZZ, 02723ZZ, 02724ZZ, 02733ZZ, 02734ZZ)

- -1. Yes / True
- 0. No / False

### VASCDIS (Validation)

Within the past two years, at any inpatient or outpatient encounter, did the patient have an active diagnosis of any of the following?

### Indicate all that apply:

VASCDIS1. Coronary artery disease

VASCDIS2. Angina

VASCDIS3. Lower extremity arterial disease/peripheral artery disease

VASCDIS4. Transient cerebral ischemia

VASCDIS5. Stroke

VASCDIS6. Atheroembolism

VASCDIS7. Abdominal aortic aneurysm

VASCDIS8. Renal artery atherosclerosis

VASCDIS99. No ischemic vascular disease diagnosis

- -1. Yes / True
- 0. No / False

### **SELCKD** (Validation)

11 = Chronic Kidney (Renal) Disease, stage 5 or ESRD (end stage renal disease) in past two years

Codes: 585.5, 585.6 (ICD-10 codes N185, N186, Z9115, Z992)

- -1. Yes / True
- 0. No / False

### **CIRRHOSIS** (Validation)

Does the record document a diagnosis of cirrhosis during the past two years?

- 1. Yes
- 2. No

### MUSCLEDX (Validation)

Does the record document a diagnosis of myalgia, myositis, myopathy, or rhabdomyolysis during the past year?

- 1. Yes
- 2. No