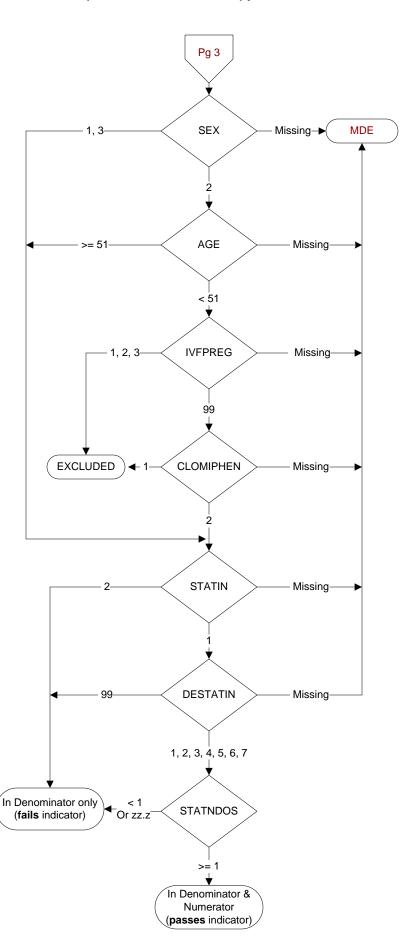

# SEX (Rcvd on pull list)

Patient Gender

- 1. Male
- 2. Female
- 3. Unknown

# AGE (Calculated field)

NEXUSDT - BIRTHDT

### IVFPREG (Validation)

Does the record document any one of the following during the past two years:

- 1. Pregnancy
- 2. In vitro fertilization (IVF)
- 3. Both in vitro fertilization and pregnancy
- 99. None of the above

### **CLOMIPHEN** (Validation)

Does the record document the patient was prescribed clomiphene during the past two years?

- 1. Yes
- 2. No

### STATIN (Shared)

During the past year, was a statin medication prescribed for the patient?

- 1. Yes
- 2. No

### **DESTATIN** (Shared)

Designate the statin prescribed for the patient during the past year.

- 1. Atorvastatin
- 2. Fluvastatin
- 3. Lovastatin
- 4. Pravastatin
- 5. Rosuvastatin
- 6. Simvastatin
- 7. Pitavastatin
- 99. Unable to determine

# STATNDOS (Shared)

Enter the daily dose of the statin medication in milligrams.

(If dose is not documented, abstractor can enter zz.z)