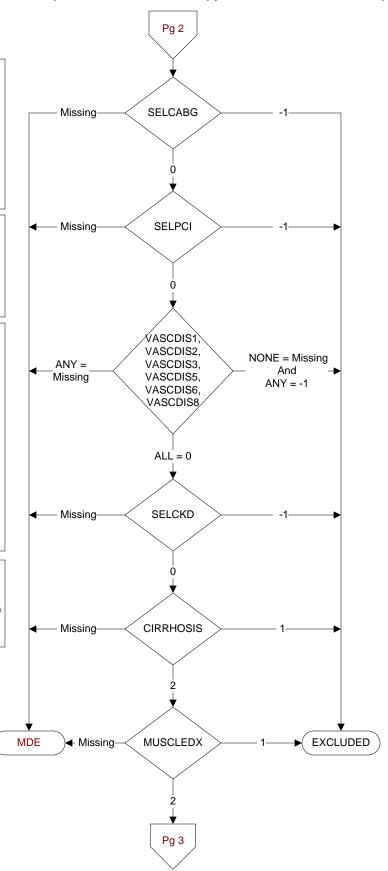

#### SELCABG (Validation)

### 6 = CABG in past two years

Abstractor must know approximate month and year of px ICD-9-CM Code: 36.1 (ICD-10 0210093, 0210493, 02100A3, 02100J3, 02100K3, 02100Z3, 02104A3, 02104J3, 02104K3, 02104Z3)

ICD-9-CM Code 36.2 (ICD-10 021K0Z8, 021K0Z9, 021K0ZC, 021K0ZW, 021K4Z8, 021K4Z9, 021K4ZC, 021K4ZW, 021L4Z8, 021L4Z9, 021L0ZC, 021L0Z8, 021L0Z9, 021L4ZC)

- -1. Yes / True
- 0. No / False

### **SELPCI** (Validation)

#### 5 = PCI in past two years

Abstractor must know approximate month and year of px ICD-9-CM Code: 00.66 (ICD-10 02703ZZ, 02704ZZ, 02713ZZ, 02714ZZ, 02723ZZ, 02724ZZ, 02733ZZ, 02734ZZ)

- -1. Yes / True
- 0. No / False

### VASCDIS (Validation)

Within the past two years, at any inpatient or outpatient encounter, did the patient have an active diagnosis of any of the following?

### Indicate all that apply:

VASCDIS1. Coronary artery disease

VASCDIS2. Angina

VASCDIS3. Lower extremity arterial disease/peripheral artery disease

VASCDIS4. Transient cerebral ischemia

VASCDIS5. Stroke

VASCDIS6. Atheroembolism

VASCDIS7. Abdominal aortic aneurysm

VASCDIS8. Renal artery atherosclerosis

VASCDIS99. No ischemic vascular disease diagnosis

- -1. Yes / True
- 0. No / False

### **SELCKD** (Validation)

11 = Chronic Kidney (Renal) Disease, stage 5 or ESRD (end stage renal disease) in past two years

Codes: 585.5, 585.6 (ICD-10 codes N185, N186, Z9115, Z992)

- -1. Yes / True
- 0. No / False

### **CIRRHOSIS** (Validation)

Does the record document a diagnosis of cirrhosis during the past two years?

- 1. Yes
- 2. No

### MUSCLEDX (Validation)

Does the record document a diagnosis of myalgia, myositis, myopathy, or rhabdomyolysis during the past year?

- 1. Yes
- 2. No