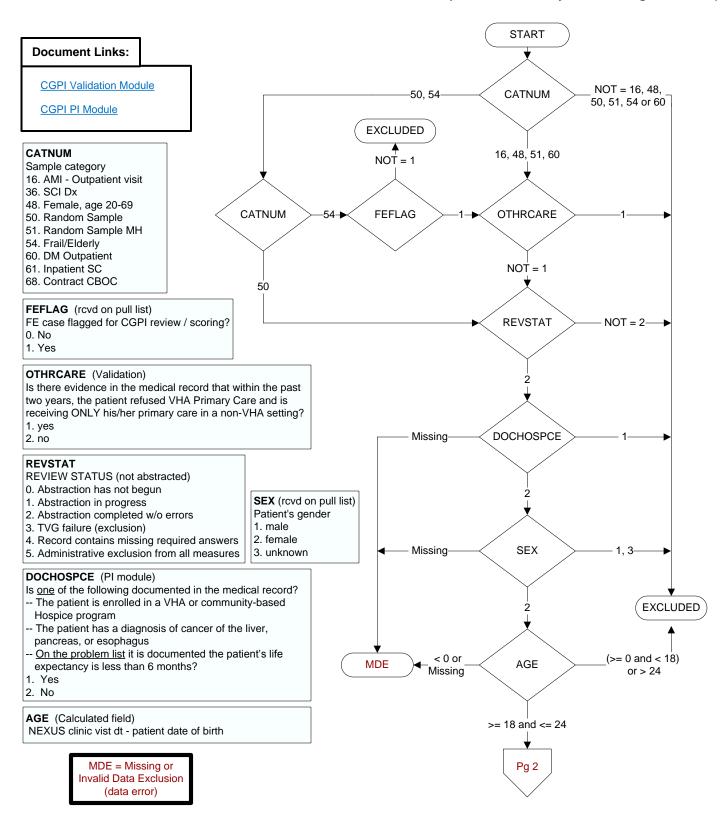

ANY = Missing

Or

ALL = 0

ALL = 0

Pg 2

SXACTV'

SXACTV2

SXACTV3

SXACTV4

SXACTV99

NONE = Missing and ANY = -1

SXACTV99

0

SXACTV1 SXACTV2

SXACTV3

Is there documentation in the medical record of any of the following during the past year?

Indicate all that apply:

**SXACTV1**. Prescription for contraceptives

SXACTV2. Pregnancy

SXACTV3. Documentation the patient is sexually active

SXACTV4. Pregnancy test performed

**SXACTV99.** None of the above documented during the past year

-1 = Yes

0 = No

## CHLAMTST (PI)

Does the medical record contain the report of a chlamydia test performed for this patient within the past year?

- 1. Chlamydia test performed by VHA
- 3. Chlamydia test performed by private sector provider
- 98. Patient refused all chlamydia tests
- 99. No documentation a chlamydia test was performed

## RETMED (PI)

During the time frame from (computer to enter prgtstdt to prgtstdt + 6 days) is there documentation of a prescription for a retinoid medication?

- 1. Yes
- 2. No

EXCLUDED

## DXRAY (PI)

During the time frame from (computer to enter prgtstdt to prgtstdt + 6 days) is there documentation of a diagnostic x-ray performed?

- 1. Yes
- 2. No