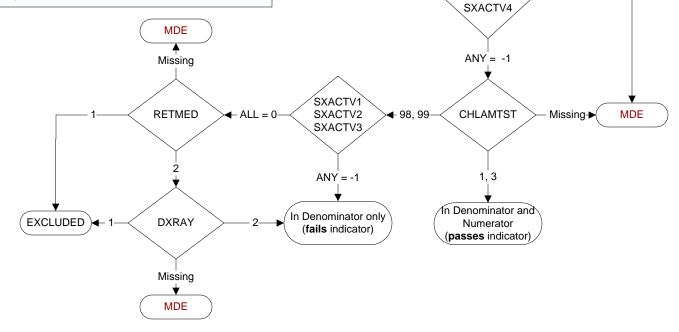

ANY = Missing

Or

ALL = 0

ALL = 0

Pg 2

SXACTV'

SXACTV2

SXACTV3

SXACTV4

SXACTV99

NONE = Missing and ANY = -1

SXACTV99

0

SXACTV1 SXACTV2

SXACTV3

Is there documentation in the medical record of any of the following during the past year?

Indicate all that apply:

**SXACTV1**. Prescription for contraceptives

SXACTV2. Pregnancy

SXACTV3. Documentation the patient is sexually active

SXACTV4. Pregnancy test performed

**SXACTV99.** None of the above documented during the past year

-1 = Yes

0 = No

## CHLAMTST (PI)

Does the medical record contain the report of a chlamydia test performed for this patient within the past year?

- 1. Chlamydia test performed by VHA
- 3. Chlamydia test performed by private sector provider
- 98. Patient refused all chlamydia tests
- 99. No documentation a chlamydia test was performed

## RETMED (PI)

During the time frame from (computer to enter prgtstdt to prgtstdt + 6 days) is there documentation of a prescription for a retinoid medication?

- 1. Yes
- 2. No

EXCLUDED

## DXRAY (PI)

During the time frame from (computer to enter prgtstdt to prgtstdt + 6 days) is there documentation of a diagnostic x-ray performed?

- 1. Yes
- 2. No