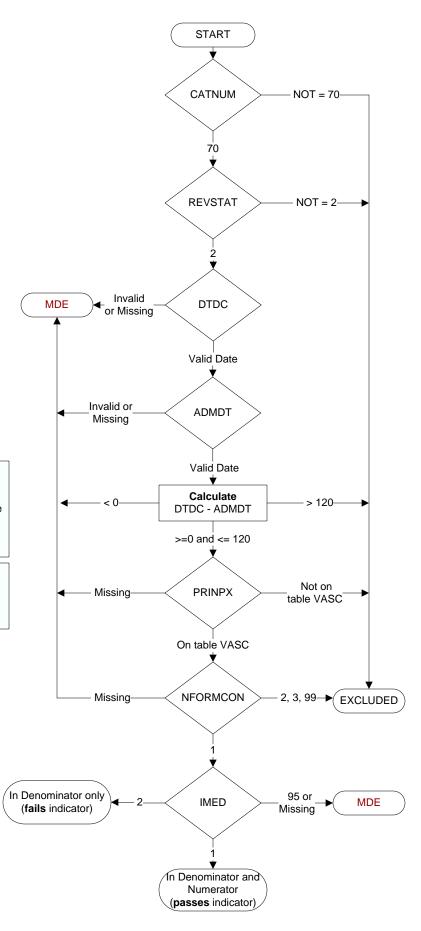

### **Document Links:**

**Global Measures Instrument** 

CATNUM (rcvd on pull list) Sample category number

70 = Global Measures

#### REVSTAT

REVIEW STATUS (not abstracted)

- 0. Abstraction has not begun
- 1. Abstraction in progress
- 2. Abstraction completed w/o errors
- 3. TVG failure (exclusion)
- 4. Record contains missing required answers
- 5. Administrative exclusion from all measures

# DTDC (GM)

Discharge Date

# ADMDT (GM)

**Admission Date** 

## PRINPX (GM)

Enter the ICD-10-CM principal procedure code and date the procedure was performed

### NFORMCON (GM)

Does the medical record contain an informed consent form that is dated 0 – 60 days prior to the procedure?

- 1. contains form dated 0 60 days prior to procedure
- 2. contains form but dates outside parameters
- 3. contains form, not dated
- 99. no informed consent form in medical record

#### IMED (GM)

Was iMedConsent used to create the consent form?

- 1. yes
- 2. no
- 95. not applicable

MDE = Missing or Invalid Data Exclusion (data error)