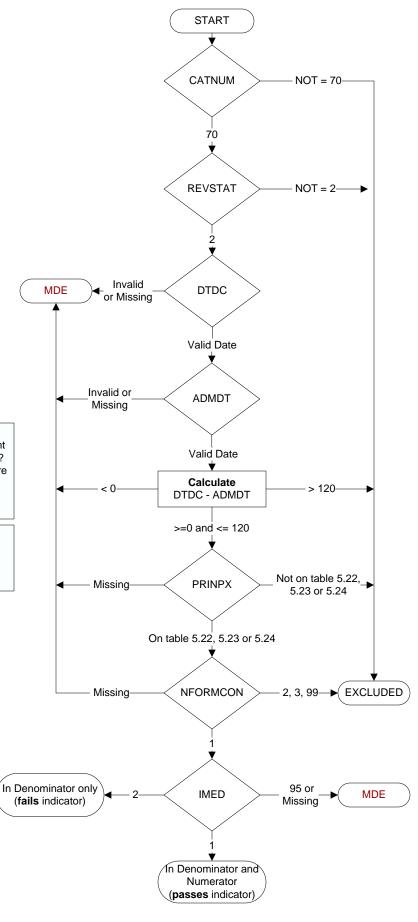

# **Document Links:**

**Global Measures Instrument** 

**CATNUM** (rcvd on pull list) Sample category number

70 = Global Measures

#### **REVSTAT**

**REVIEW STATUS (not abstracted)** 

- 0. Abstraction has not begun
- 1. Abstraction in progress
- 2. Abstraction completed w/o errors
- 3. TVG failure (exclusion)
- 4. Record contains missing required answers
- 5. Administrative exclusion from all measures

## **DTDC** (GM) Discharge Date

#### **ADMDT** (GM) Admission Date

## PRINPX (GM)

Enter the ICD-10-CM principal procedure code and date the procedure was performed

### NFORMCON (GM)

Does the medical record contain an informed consent form that is dated 0-60 days prior to the procedure?

- 1. contains form dated 0 60 days prior to procedure
- 2. contains form but dates outside parameters
- 3. contains form, not dated
- 99. no informed consent form in medical record

## IMED (GM)

Was iMedConsent used to create the consent form?

- 1. yes
- 2. no
- 95. not applicable

MDE = Missing or Invalid Data Exclusion (data error)