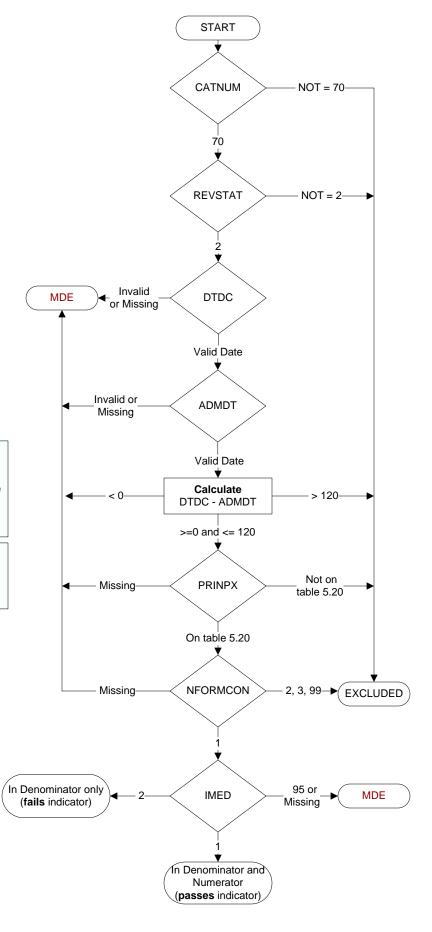

## **Document Links:**

**Global Measures Instrument** 

CATNUM (rcvd on pull list) Sample category number

70 = Global Measures

#### REVSTAT

**REVIEW STATUS (not abstracted)** 

- 0. Abstraction has not begun
- 1. Abstraction in progress
- 2. Abstraction completed w/o errors
- 3. TVG failure (exclusion)
- 4. Record contains missing required answers
- 5. Administrative exclusion from all measures

### **DTDC** (GM) Discharge Date

### **ADMDT** (GM) Admission Date

## PRINPX (GM)

Enter the ICD-10-CM principal procedure code and date the procedure was performed

### NFORMCON (GM)

Does the medical record contain an informed consent form that is dated 0 – 60 days prior to the procedure?

- 1. contains form dated 0 60 days prior to procedure
- 2. contains form but dates outside parameters
- 3. contains form, not dated
- 99. no informed consent form in medical record

# IMED (GM)

Was iMedConsent used to create the consent form?

- 1. yes
- 2. no
- 95. not applicable

MDE = Missing or Invalid Data Exclusion (data error)