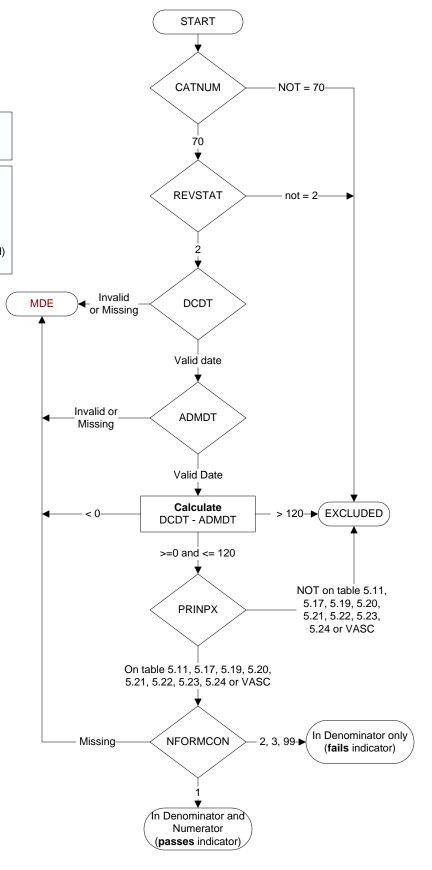

## **Document Links:**

**Global Measures Instrument** 

CATNUM (rcvd on pull list)

Sample category number

70 = Global Measures

### **REVSTAT**

**REVIEW STATUS (not abstracted)** 

- 0. Abstraction has not begun
- 1. Abstraction in progress
- 2. Abstraction completed w/o errors
- 3. TVG failure (exclusion)
- 4. Record contains missing required answers (error record)
- 5. Administrative exclusion from all measures

### ADMDT (GM) Admission date:

DTDC (GM)

Discharge Date

# PRINPX (GM)

Enter the ICD-10-CM principal procedure code and date the procedure was performed

### NFORMCON (GM)

Does the medical record contain an informed consent form that is dated 0 – 60 days prior to the procedure?

- 1. contains form dated 0 60 days prior to procedure
- 2. contains form but dates outside parameters
- 3. contains form, not dated
- 99. no informed consent form in medical record

MDE = Missing or Invalid Data Exclusion (data error)