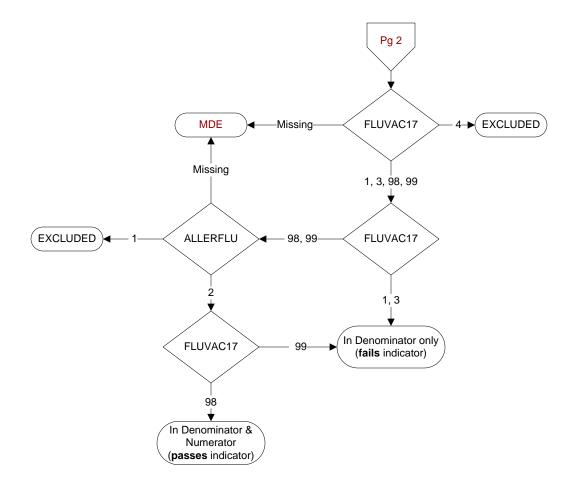

## FLUVAC17 (PI Module)

During the period  $\frac{7/01/2017 \text{ to } 3/31/2018}{3/31/2018}$ , did the patient receive influenza vaccination?

1. received vaccination from VHA

- 3. received vaccination from private sector provider
- 4. patient's only visit during immunization period preceded availability of

vaccine

98. patient refused vaccination

99. no documentation patient received vaccination

## ALLERFLU (PI Module)

Does the patient have known allergy to eggs or other flu vaccine components, a history of Guillain-Barre Syndrome, a bone marrow transplant within the past 12 months? 1. Yes

2. No