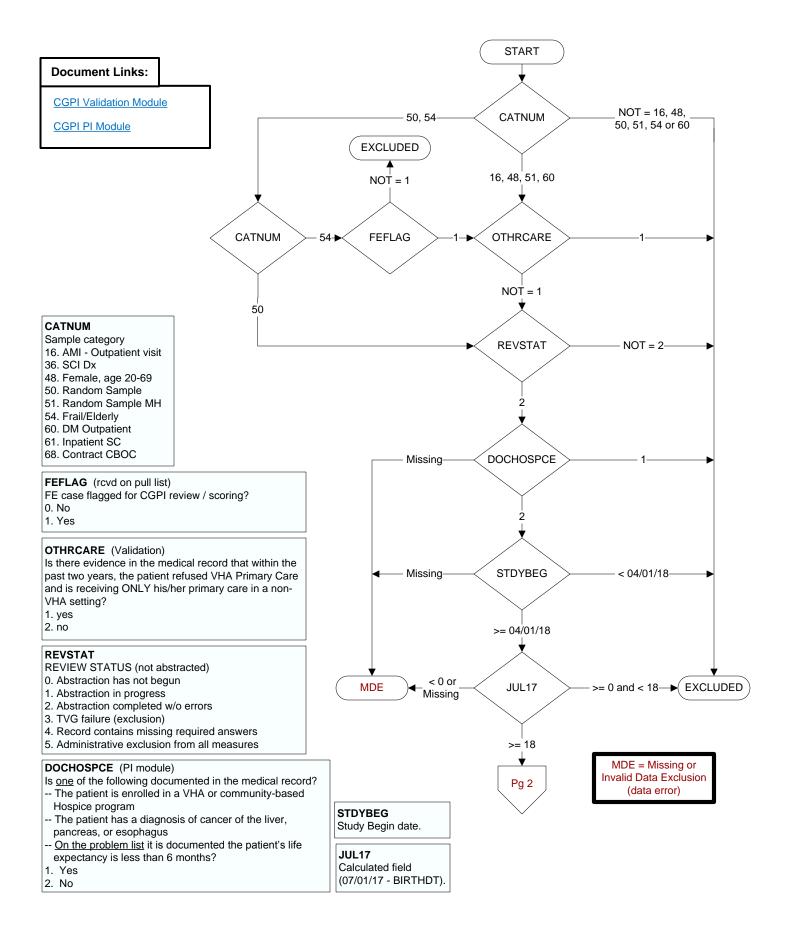

## FLUVAC17 (PI Module)

During the period  $\frac{7/01/2017 \text{ to } 3/31/2018}{3/31/2018}$ , did the patient receive influenza vaccination?

1. received vaccination from VHA

- 3. received vaccination from private sector provider
- 4. patient's only visit during immunization period preceded availability of

vaccine

98. patient refused vaccination

99. no documentation patient received vaccination

## ALLERFLU (PI Module)

Does the patient have known allergy to eggs or other flu vaccine components, a history of Guillain-Barre Syndrome, a bone marrow transplant within the past 12 months? 1. Yes

2. No