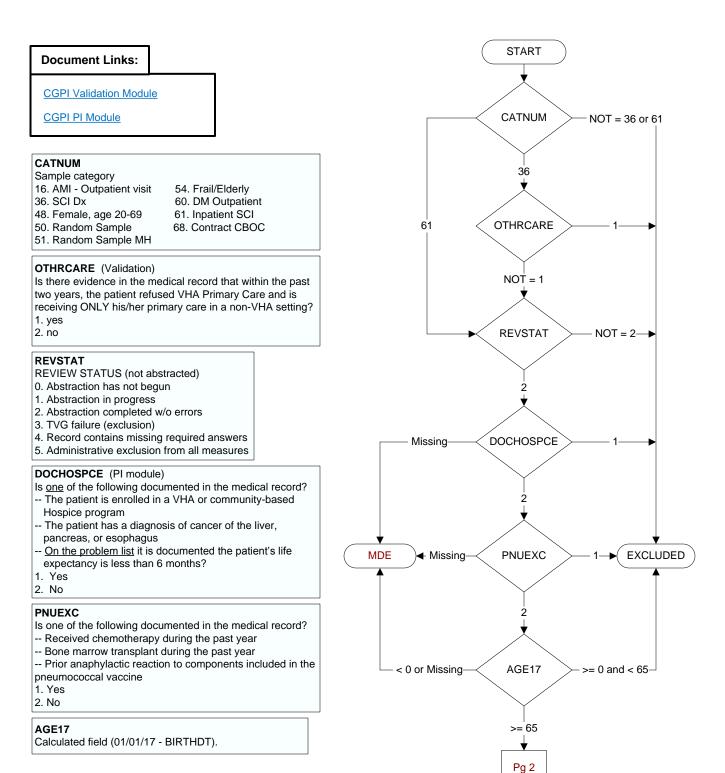

## PCVVAC (PI Module)

At any time, not later than the study end date, did the veteran receive the

- PCV13 pneumococcal vaccination, either as an inpatient or outpatient?
- 1. received **PCV13** pneumococcal vaccination from VHA
- 3. received PCV13 pneumococcal vaccination from private sector provider
- 98. patient refused PCV13 pneumococcal vaccination
- 99. no documentation patient received PCV13 pneumococcal vaccination

## **PPSVVAC** (PI Module)

At any time, not later than the study end date, did the veteran receive the

- PPSV23 (or pneumococcal) vaccination, either as an inpatient or outpatient?
- 1. received **PPSV23** (or pneumococcal) vaccination from VHA
- 3. received **PPSV23** (or pneumococcal) vaccination from private sector provider
- 98. patient refused **PPSV23** (or pneumococcal) vaccination
- 99. no documentation patient received **PPSV23** (or pneumococcal) vaccination