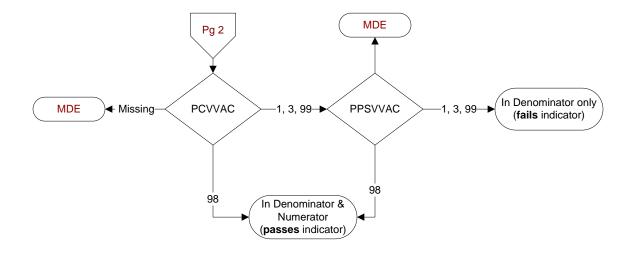

## PCVVAC (PI Module)

At any time, not later than the study end date, did the veteran receive the

- PCV13 pneumococcal vaccination, either as an inpatient or outpatient?
- 1. received **PCV13** pneumococcal vaccination from VHA
- 3. received PCV13 pneumococcal vaccination from private sector provider
- 98. patient refused PCV13 pneumococcal vaccination
- 99. no documentation patient received PCV13 pneumococcal vaccination

## **PPSVVAC** (PI Module)

At any time, not later than the study end date, did the veteran receive the

- PPSV23 (or pneumococcal) vaccination, either as an inpatient or outpatient?
- 1. received **PPSV23** (or pneumococcal) vaccination from VHA
- 3. received **PPSV23** (or pneumococcal) vaccination from private sector provider
- 98. patient refused **PPSV23** (or pneumococcal) vaccination
- 99. no documentation patient received **PPSV23** (or pneumococcal) vaccination