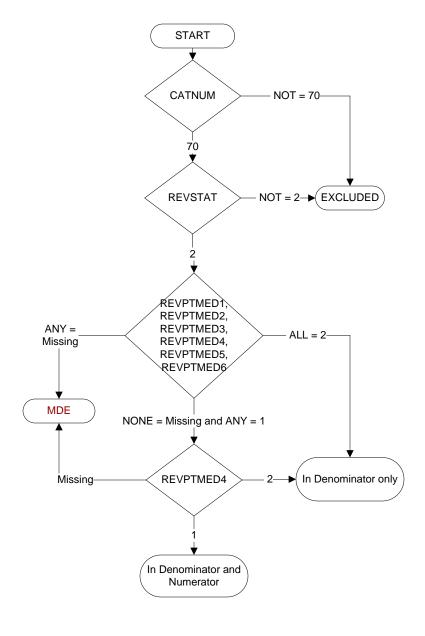

## **CATNUM**

Sample Cohort (rcvd on pull list) 70. Global Measures

#### **REVSTAT**

REVIEW STATUS (not abstracted)

- 0. Abstraction has not begun
- 1. Abstraction in progress
- 2. Abstraction completed w/o errors
- 3. TVG failure (exclusion)
- 4. Record contains missing required answers
- 5. Administrative exclusion from all measures

#### REVPTMED1-6 (IP MedRec)

Upon admission or during the 24 hours after admission, is there evidence in the medical record that a medication list for review included all of the following components?

# Essential Medication List Component

**REVPTMED1**. Active VA Prescriptions

- 1. Yes
- 2. No

**REVPTMED2**. Remote Active VA Prescriptions

- 1. Yes
- 2. No

## **REVPTMED3**. Non-VA Medications

- 1. Yes
- 2. No

**REVPTMED4**. Expired VA Prescriptions (see D/D rules)

- 1. Yes
- 2. No

**REVPTMED5**. Discontinued VA Prescriptions (see D/D rules)

- 1. Yes
- 2. No

**REVPTMED6.** Pending Medication Orders

- 1. Yes
- 2. No

MDE = Missing or Invalid Data Exclusion (data error)