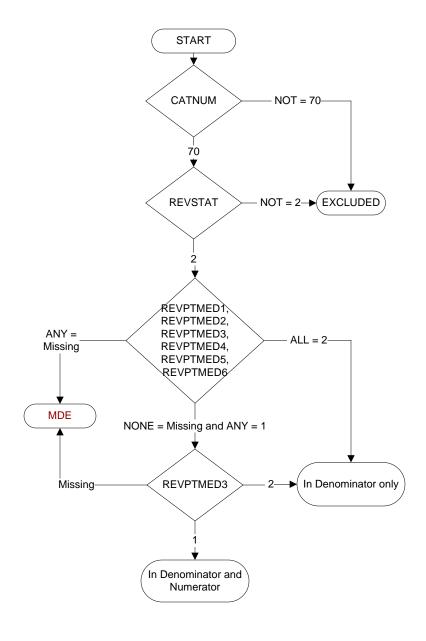

## **CATNUM**

Sample Cohort (rcvd on pull list)
70. Global Measures

#### **REVSTAT**

REVIEW STATUS (not abstracted)

- 0. Abstraction has not begun
- 1. Abstraction in progress
- 2. Abstraction completed w/o errors
- 3. TVG failure (exclusion)
- 4. Record contains missing required answers
- 5. Administrative exclusion from all measures

#### REVPTMED1-6 (IP MedRec)

Upon admission or during the 24 hours after admission, is there evidence in the medical record that a medication list for review included all of the following components?

# Essential Medication List Component

**REVPTMED1**. Active VA Prescriptions

- 1. Yes
- No

**REVPTMED2**. Remote Active VA Prescriptions

- 1. Yes
- 2. No

## **REVPTMED3**. Non-VA Medications

- 1. Yes
- 2. No

**REVPTMED4**. Expired VA Prescriptions (see D/D rules)

- 1. Yes
- 2. No

**REVPTMED5**. Discontinued VA Prescriptions (see D/D rules)

- 1. Yes
- 2. No

**REVPTMED6.** Pending Medication Orders

- 1. Yes
- 2. No

MDE = Missing or Invalid Data Exclusion (data error)