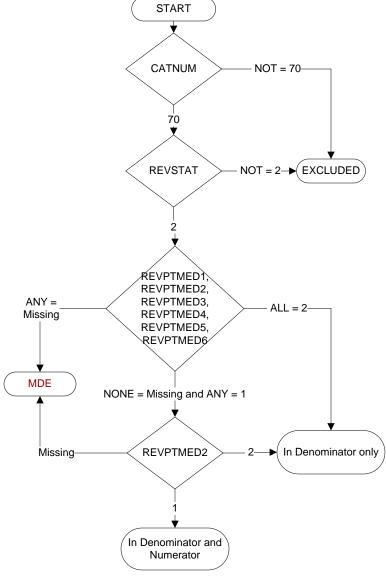

## **CATNUM**

Sample Cohort (rcvd on pull list) 70. Global Measures

#### **REVSTAT**

REVIEW STATUS (not abstracted)

- 0. Abstraction has not begun
- 1. Abstraction in progress
- 2. Abstraction completed w/o errors
- 3. TVG failure (exclusion)
- 4. Record contains missing required answers
- 5. Administrative exclusion from all measures

#### REVPTMED1-6 (IP MedRec)

Upon admission or during the 24 hours after admission, is there evidence in the medical record that a medication list for review included all of the following components?

# **Essential Medication List Component**

**REVPTMED1**. Active VA Prescriptions

- 1. Yes

**REVPTMED2**. Remote Active VA Prescriptions

- 1. Yes
- 2. No

## **REVPTMED3**. Non-VA Medications

- 1. Yes
- 2. No

- 1. Yes
- 2. No

REVPTMED5. Discontinued VA Prescriptions (see D/D rules)

- 1. Yes
- 2. No

**REVPTMED6.** Pending Medication Orders

- 1. Yes
- 2. No

REVPTMED4. Expired VA Prescriptions (see D/D rules) In Denominator and Numerator MDE = Missing or