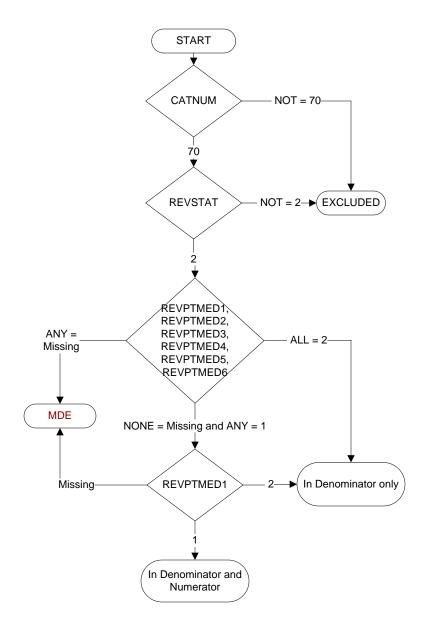

### **CATNUM**

Sample Cohort (rcvd on pull list)
70. Global Measures

#### **REVSTAT**

**REVIEW STATUS (not abstracted)** 

- 0. Abstraction has not begun
- 1. Abstraction in progress
- 2. Abstraction completed w/o errors
- 3. TVG failure (exclusion)
- 4. Record contains missing required answers
- 5. Administrative exclusion from all measures

#### REVPTMED1-6 (IP MedRec)

Upon admission or during the 24 hours after admission, is there evidence in the medical record that a medication list for review included all of the following components?

# Essential Medication List Component

**REVPTMED1**. Active VA Prescriptions

- 1. Yes
- No

**REVPTMED2**. Remote Active VA Prescriptions

- 1. Yes
- 2. No

## REVPTMED3. Non-VA Medications

- 1. Yes
- 2. No

**REVPTMED4**. Expired VA Prescriptions (see D/D rules)

- 1. Yes
- 2. No

**REVPTMED5**. Discontinued VA Prescriptions (see D/D rules)

- 1. Yes
- 2. No

**REVPTMED6.** Pending Medication Orders

- 1. Yes
- 2. No

MDE = Missing or Invalid Data Exclusion (data error)