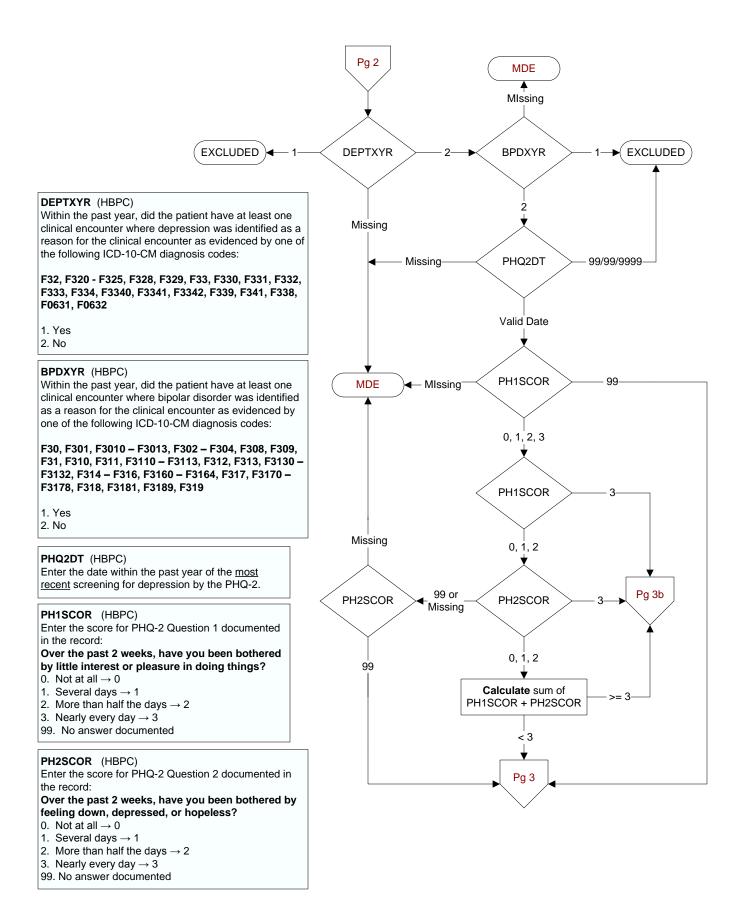

## HBPC 2q18 - HC39 - Screened positive for depression w/timely SRE (HBPC)







## PHQTOTAL (HBPC)

Enter the <u>total score</u> for the **PHQ-2** documented in the medical record.

## OUTCOME3 (HBPC)

What was the outcome of the PHQ-2 documented in the record?

- 1. Outcome positive (suggestive of depression)
- 2. Outcome negative (no indication of depression)
- 99. Outcome not documented

## DEPRISK (HBPC)

On the day of or the day after the positive PHQ-2, did the provider document a suicide ideation/behavior evaluation? 1. Yes

2. No

**DEPRSKDT** (HBPC) Enter the date of the suicide ideation/ behavior evaluation.