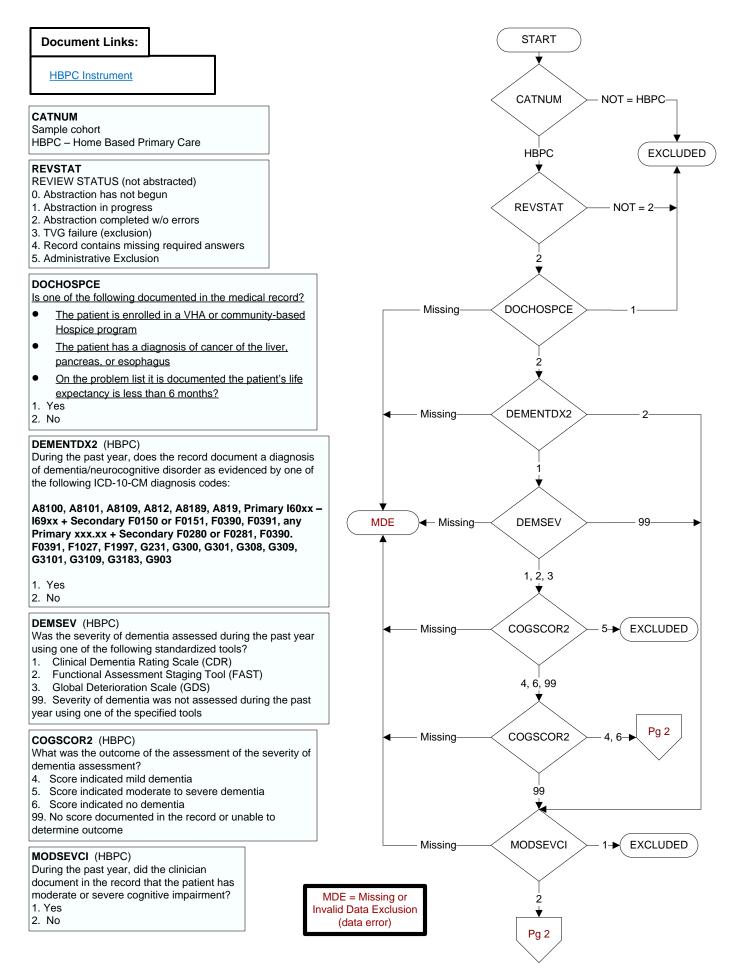

## HBPC 2q18 - HC39 - Screened positive for depression w/timely SRE (HBPC)







## PHQTOTAL (HBPC)

Enter the <u>total score</u> for the **PHQ-2** documented in the medical record.

## OUTCOME3 (HBPC)

What was the outcome of the PHQ-2 documented in the record?

- 1. Outcome positive (suggestive of depression)
- 2. Outcome negative (no indication of depression)
- 99. Outcome not documented

## DEPRISK (HBPC)

On the day of or the day after the positive PHQ-2, did the provider document a suicide ideation/behavior evaluation? 1. Yes

2. No

**DEPRSKDT** (HBPC) Enter the date of the suicide ideation/ behavior evaluation.