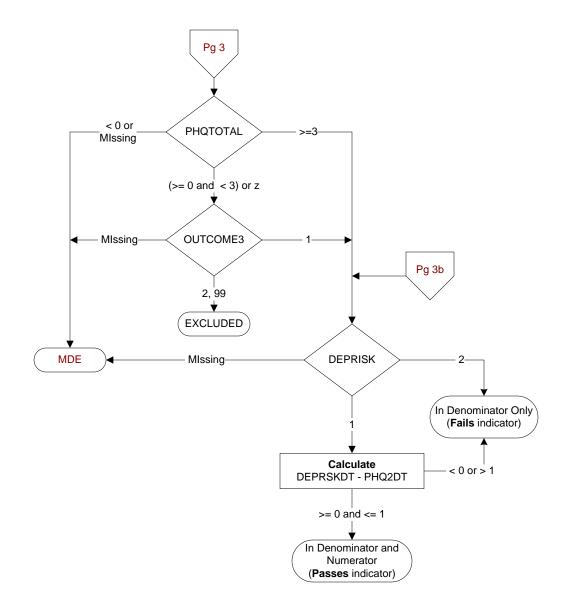

## HBPC 2q18 - HC39 - Screened positive for depression w/timely SRE (HBPC)

## PHQTOTAL (HBPC)

Enter the <u>total score</u> for the **PHQ-2** documented in the medical record.

## OUTCOME3 (HBPC)

What was the outcome of the PHQ-2 documented in the record?

- 1. Outcome positive (suggestive of depression)
- 2. Outcome negative (no indication of depression)
- 99. Outcome not documented

## DEPRISK (HBPC)

On the day of or the day after the positive PHQ-2, did the provider document a suicide ideation/behavior evaluation? 1. Yes

2. No

**DEPRSKDT** (HBPC) Enter the date of the suicide ideation/ behavior evaluation.