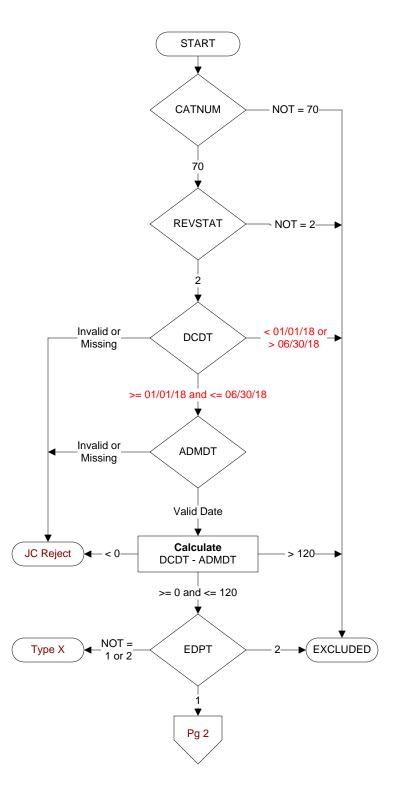

# **Document Links:**

**Global Measures Instrument** 

CATNUM (rcvd on pull list)

Sample category number

70 = Global Measures

# **REVSTAT**

REVIEW STATUS (not abstracted)

- 0. Abstraction has not begun
- 1. Abstraction in progress
- 2. Abstraction completed w/o errors
- 3. TVG failure (exclusion)
- 4. Record contains missing required answers (error record)
- 5. Administrative exclusion from all measures

# **DCDT**

Discharge date.

## **ADMDT**

Admission date:

# **EDPT**

Did the patient receive care/services in the Emergency Department of this VAMC?

- 1. Yes
- 2. No