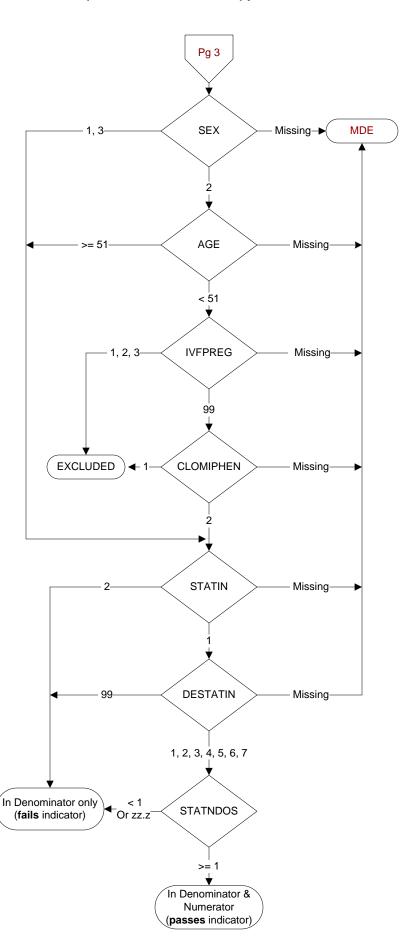

# SEX (Rcvd on pull list)

Patient Gender

- 1. Male
- 2. Female
- 3. Unknown

# AGE (Calculated field)

NEXUSDT - BIRTHDT

### IVFPREG (Validation)

Does the record document any one of the following during the past two years:

- 1. Pregnancy
- 2. In vitro fertilization (IVF)
- 3. Both in vitro fertilization and pregnancy
- 99. None of the above

### **CLOMIPHEN** (Validation)

Does the record document the patient was prescribed clomiphene during the past two years?

- 1. Yes
- 2. No

### STATIN (Shared)

During the past year, was a statin medication prescribed for the patient?

- 1. Yes
- 2. No

## **DESTATIN** (Shared)

Designate the statin prescribed for the patient during the past year.

- 1. Atorvastatin
- 2. Fluvastatin
- 3. Lovastatin
- 4. Pravastatin
- 5. Rosuvastatin
- 6. Simvastatin
- 7. Pitavastatin

# 99. Unable to determine

# STATNDOS (Shared)

Enter the daily dose of the statin medication in milligrams.

(If dose is not documented, abstractor can enter zz.z)