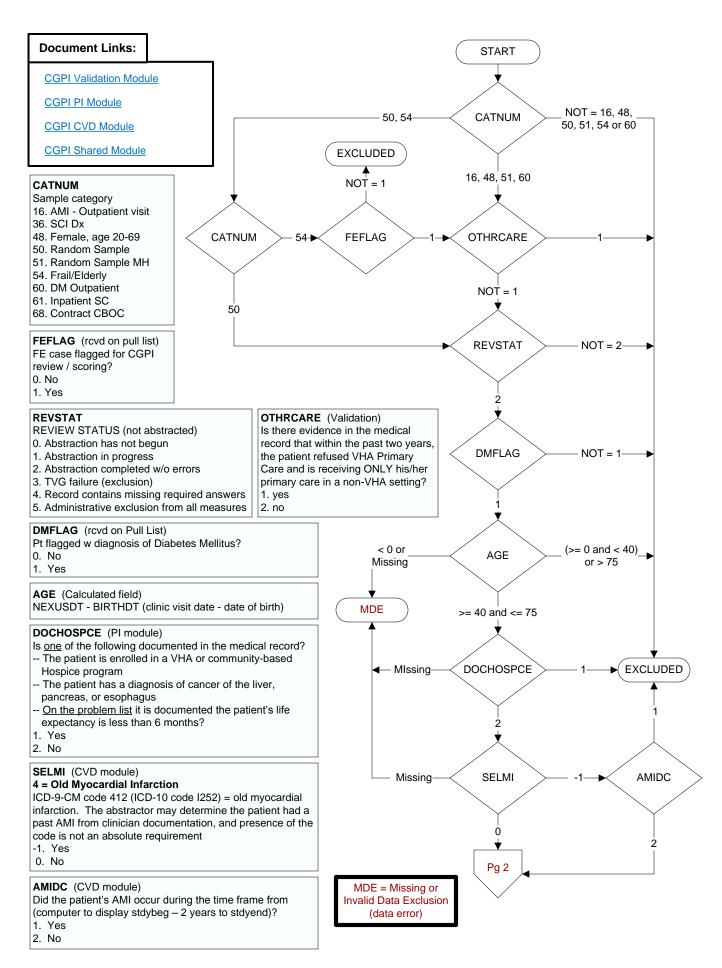

#### SELCABG (Validation)

### 6 = CABG in past two years

Abstractor must know approximate month and year of px ICD-9-CM Code: 36.1 (ICD-10 0210093, 0210493, 02100A3, 02100J3, 02100K3, 02100Z3, 02104A3, 02104J3, 02104K3, 02104Z3)

ICD-9-CM Code 36.2 (ICD-10 021K0Z8, 021K0Z9, 021K0ZC, 021K0ZW, 021K4Z8, 021K4Z9, 021K4ZC, 021K4ZW, 021L4Z8, 021L4Z9, 021L0ZC, 021L0Z8, 021L0Z9, 021L4ZC)

- -1. Yes / True
- 0. No / False

### SELPCI (Validation)

#### 5 = PCI in past two years

Abstractor must know approximate month and year of px ICD-9-CM Code : 00.66 (ICD-10 02703ZZ, 02704ZZ, 02713ZZ, 02714ZZ, 02723ZZ, 02724ZZ, 02733ZZ, 02734ZZ)

- -1. Yes / True
- 0. No / False

### VASCDIS (Validation)

Within the past two years, at any inpatient or outpatient encounter, did the patient have an active diagnosis of any of the following?

### Indicate all that apply:

VASCDIS1. Coronary artery disease

VASCDIS2. Angina

VASCDIS3. Lower extremity arterial disease/peripheral artery disease

VASCDIS4. Transient cerebral ischemia

VASCDIS5. Stroke

VASCDIS6. Atheroembolism

VASCDIS7. Abdominal aortic aneurysm

VASCDIS8. Renal artery atherosclerosis

VASCDIS99. No ischemic vascular disease diagnosis

- -1. Yes / True
- 0. No / False

### **SELCKD** (Validation)

11 = Chronic Kidney (Renal) Disease, stage 5 or ESRD (end stage renal disease) in past two years

Codes: 585.5, 585.6 (ICD-10 codes N185, N186, Z9115, Z992)

- -1. Yes / True
- 0. No / False

### **CIRRHOSIS** (Validation)

Does the record document a diagnosis of cirrhosis during the past two years?

- 1. Yes
- 2. No

## MUSCLEDX (Validation)

Does the record document a diagnosis of myalgia, myositis, myopathy, or rhabdomyolysis during the past year?

- 1. Yes
- 2. No