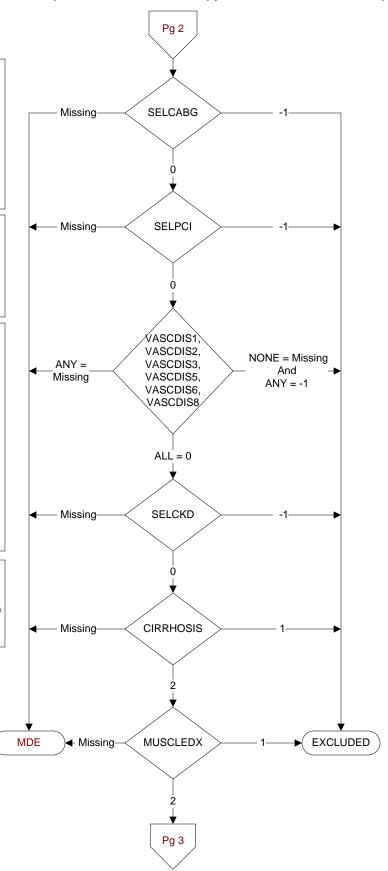

#### SELCABG (Validation)

### 6 = CABG in past two years

Abstractor must know approximate month and year of px ICD-9-CM Code: 36.1 (ICD-10 0210093, 0210493, 02100A3, 02100J3, 02100K3, 02100Z3, 02104A3, 02104J3, 02104K3, 02104Z3)

ICD-9-CM Code 36.2 (ICD-10 021K0Z8, 021K0Z9, 021K0ZC, 021K0ZW, 021K4Z8, 021K4Z9, 021K4ZC, 021K4ZW, 021L4Z8, 021L4Z9, 021L0ZC, 021L0Z8, 021L0Z9, 021L4ZC)

- -1. Yes / True
- 0. No / False

### SELPCI (Validation)

#### 5 = PCI in past two years

Abstractor must know approximate month and year of px ICD-9-CM Code : 00.66 (ICD-10 02703ZZ, 02704ZZ, 02713ZZ, 02714ZZ, 02723ZZ, 02724ZZ, 02733ZZ, 02734ZZ)

- -1. Yes / True
- 0. No / False

### VASCDIS (Validation)

Within the past two years, at any inpatient or outpatient encounter, did the patient have an active diagnosis of any of the following?

### Indicate all that apply:

VASCDIS1. Coronary artery disease

VASCDIS2. Angina

VASCDIS3. Lower extremity arterial disease/peripheral artery disease

VASCDIS4. Transient cerebral ischemia

VASCDIS5. Stroke

VASCDIS6. Atheroembolism

VASCDIS7. Abdominal aortic aneurysm

VASCDIS8. Renal artery atherosclerosis

VASCDIS99. No ischemic vascular disease diagnosis

- -1. Yes / True
- 0. No / False

### **SELCKD** (Validation)

11 = Chronic Kidney (Renal) Disease, stage 5 or ESRD (end stage renal disease) in past two years

Codes: 585.5, 585.6 (ICD-10 codes N185, N186, Z9115, Z992)

- -1. Yes / True
- 0. No / False

### **CIRRHOSIS** (Validation)

Does the record document a diagnosis of cirrhosis during the past two years?

- 1. Yes
- 2. No

## MUSCLEDX (Validation)

Does the record document a diagnosis of myalgia, myositis, myopathy, or rhabdomyolysis during the past year?

- 1. Yes
- 2. No