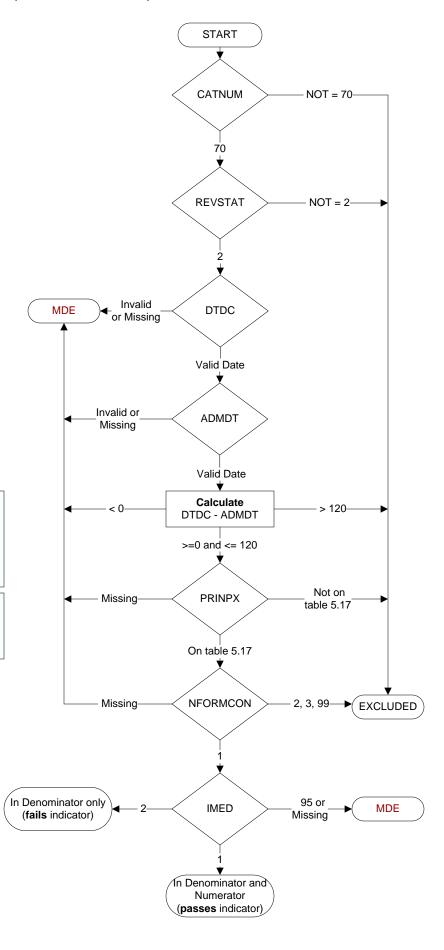

# **Document Links:**

**Global Measures Instrument** 

CATNUM (rcvd on pull list) Sample category number 70 = Global Measures

#### **REVSTAT**

**REVIEW STATUS (not abstracted)** 

- 0. Abstraction has not begun
- 1. Abstraction in progress
- 2. Abstraction completed w/o errors
- 3. TVG failure (exclusion)
- 4. Record contains missing required answers
- 5. Administrative exclusion from all measures

**DTDC** (GM) Discharge Date

**ADMDT** (GM) Admission Date

### PRINPX (GM)

Enter the ICD-10-CM principal procedure code and date the procedure was performed

## NFORMCON (GM)

Does the medical record contain an informed consent form that is dated 0-60 days prior to the procedure?

- 1. contains form dated 0 60 days prior to procedure
- 2. contains form but dates outside parameters
- 3. contains form, not dated
- 99. no informed consent form in medical record

#### IMED (GM)

Was iMedConsent used to create the consent form?

- 1. yes
- 2. no
- 95. not applicable

MDE = Missing or Invalid Data Exclusion (data error)