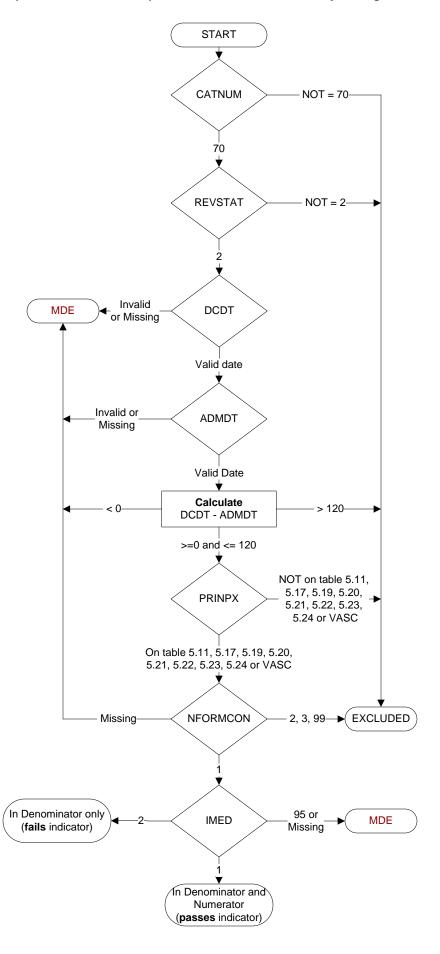

# **Document Links:**

**Global Measures Instrument** 

CATNUM (rcvd on pull list) Sample category number

70 = Global Measures

### **REVSTAT**

REVIEW STATUS (not abstracted)

- 0. Abstraction has not begun
- 1. Abstraction in progress
- 2. Abstraction completed w/o errors
- 3. TVG failure (exclusion)
- 4. Record contains missing required answers
- 5. Administrative exclusion from all measures

## ADMDT (GM)

Admission date:

## **DTDC** (GM) Discharge Date

#### PRINPX (GM)

Enter the ICD-10-CM principal procedure code and date the procedure was performed

#### NFORMCON (GM)

Does the medical record contain an informed consent form that is dated 0 – 60 days prior to the procedure?

- 1. contains form dated 0 60 days prior to procedure
- 2. contains form but dates outside parameters
- 3. contains form, not dated
- 99. no informed consent form in medical record

# IMED (Inf Consent)

Was iMedConsent used to create the consent form?

- 1. yes
- 2. no
- 95. not applicable

MDE = Missing or Invalid Data Exclusion (data error)