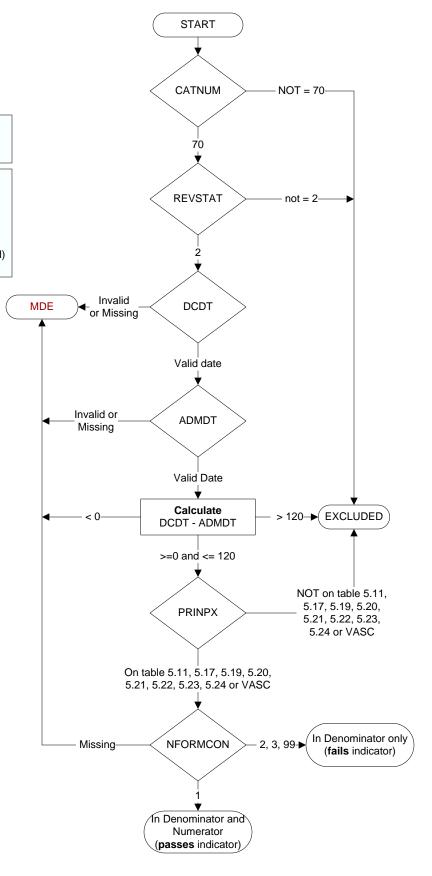

## **Document Links:**

Global Measures Instrument

CATNUM (rcvd on pull list)

Sample category number

70 = Global Measures

### REVSTAT

REVIEW STATUS (not abstracted)

- 0. Abstraction has not begun
- 1. Abstraction in progress
- 2. Abstraction completed w/o errors
- 3. TVG failure (exclusion)
- 4. Record contains missing required answers (error record)
- 5. Administrative exclusion from all measures

### **ADMDT** (GM) Admission date:

DTDC (GM)

# Discharge Date

**PRINPX** (GM) Enter the ICD-10-CM principal procedure code and date the procedure was performed

### NFORMCON (GM)

Does the medical record contain an informed consent form that is dated 0-60 days prior to the procedure?

- 1. contains form dated 0 60 days prior to procedure
- 2. contains form but dates outside parameters
- 3. contains form, not dated
- 99. no informed consent form in medical record

MDE = Missing or Invalid Data Exclusion (data error)