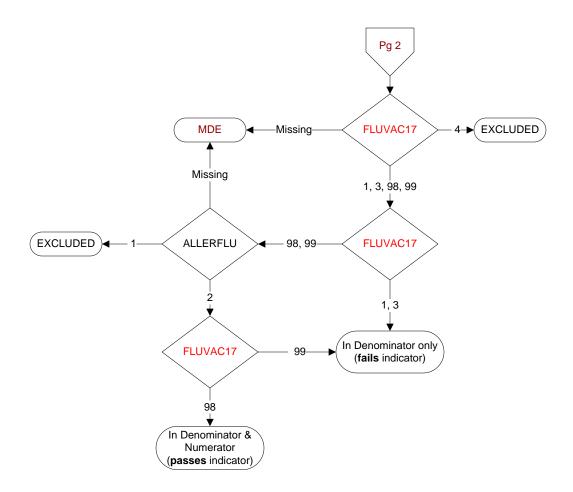

## FLUVAC17 (PI Module)

During the period  $\underline{7/01/2017}$  to  $\underline{3/31/2018}$ , did the patient receive influenza vaccination?

- 1. received vaccination from VHA
- 3. received vaccination from private sector provider
- 4. patient's only visit during immunization period preceded availability of vaccine
- 98. patient refused vaccination
- 99. no documentation patient received vaccination

## ALLERFLU (PI Module)

Does the patient have known allergy to eggs or other flu vaccine components, a history of Guillain-Barre Syndrome, a bone marrow transplant within the past 12 months?

- 1. Yes
- 2. No