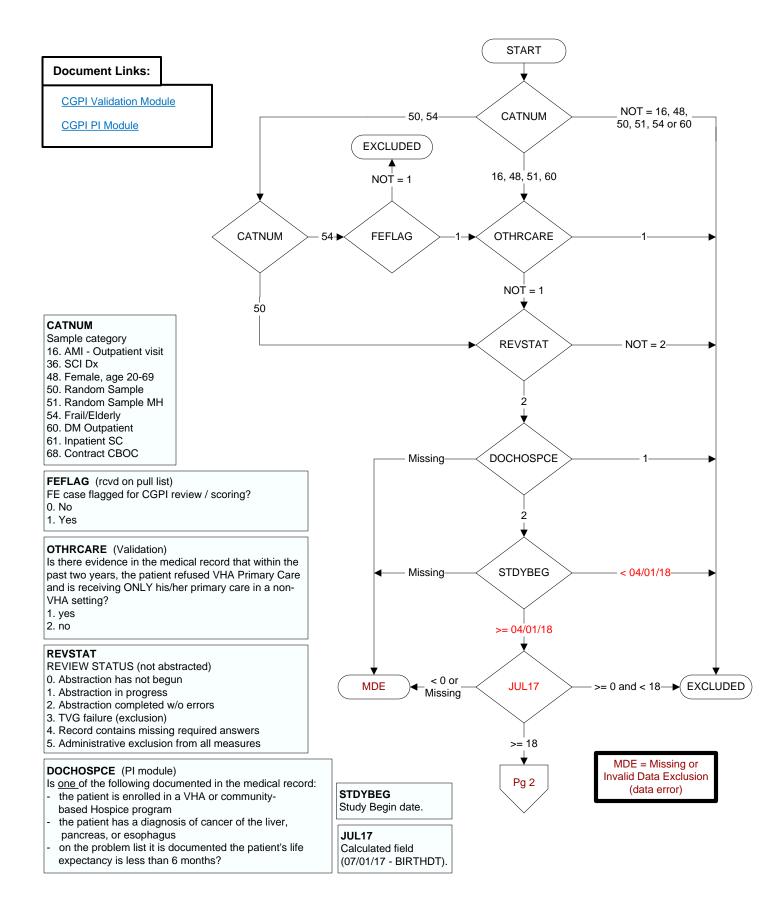

## FLUVAC17 (PI Module)

During the period  $\underline{7/01/2017}$  to  $\underline{3/31/2018}$ , did the patient receive influenza vaccination?

- 1. received vaccination from VHA
- 3. received vaccination from private sector provider
- 4. patient's only visit during immunization period preceded availability of vaccine
- 98. patient refused vaccination
- 99. no documentation patient received vaccination

## ALLERFLU (PI Module)

Does the patient have known allergy to eggs or other flu vaccine components, a history of Guillain-Barre Syndrome, a bone marrow transplant within the past 12 months?

- 1. Yes
- 2. No