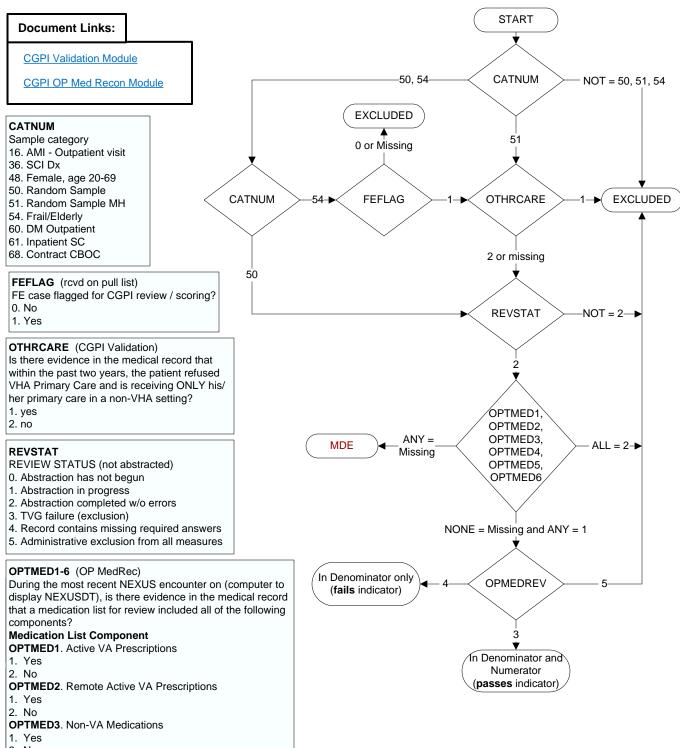

## **OPMEDREV** (OP MedRec)

During the most recent NEXUS encounter on (computer to display NEXUSDT), is there documentation the available essential medication list components were reviewed with the patient/caregiver? 3. Yes

4. No: There is no documentation that the available essential medication list components were reviewed with the patient/caregiver 5. Documented the patient/caregiver refused or was unable to participate in review of essential medication list components

OPTMED4. Expired VA Prescriptions (see D/D rules)

- 1. Yes 2. No

OPTMED5. Discontinued VA Prescriptions (see D/D rules)

- 1. Yes

**OPTMED6.** Pending Medication Orders

- 1. Yes
- 2. No