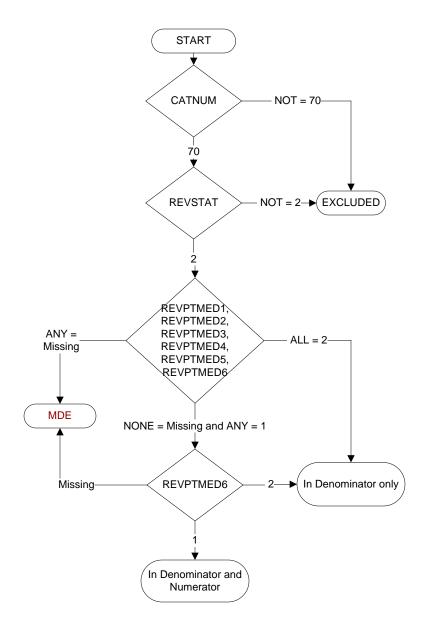

## **CATNUM**

Sample Cohort (rcvd on pull list)
70. Global Measures

#### **REVSTAT**

**REVIEW STATUS (not abstracted)** 

- 0. Abstraction has not begun
- 1. Abstraction in progress
- 2. Abstraction completed w/o errors
- 3. TVG failure (exclusion)
- 4. Record contains missing required answers
- 5. Administrative exclusion from all measures

#### REVPTMED1-6 (IP MedRec)

Upon admission or during the 24 hours after admission, is there evidence in the medical record that a medication list for review included all of the following components?

# Essential Medication List Component

**REVPTMED1**. Active VA Prescriptions

- 1. Yes
- No

**REVPTMED2**. Remote Active VA Prescriptions

- 1. Yes
- 2. No

## **REVPTMED3**. Non-VA Medications

- 1. Yes
- 2. No

**REVPTMED4**. Expired VA Prescriptions (see D/D rules)

- 1. Yes
- 2. No

**REVPTMED5**. Discontinued VA Prescriptions (see D/D rules)

- 1. Yes
- 2. No

**REVPTMED6.** Pending Medication Orders

- 1. Yes
- 2. No

MDE = Missing or Invalid Data Exclusion (data error)