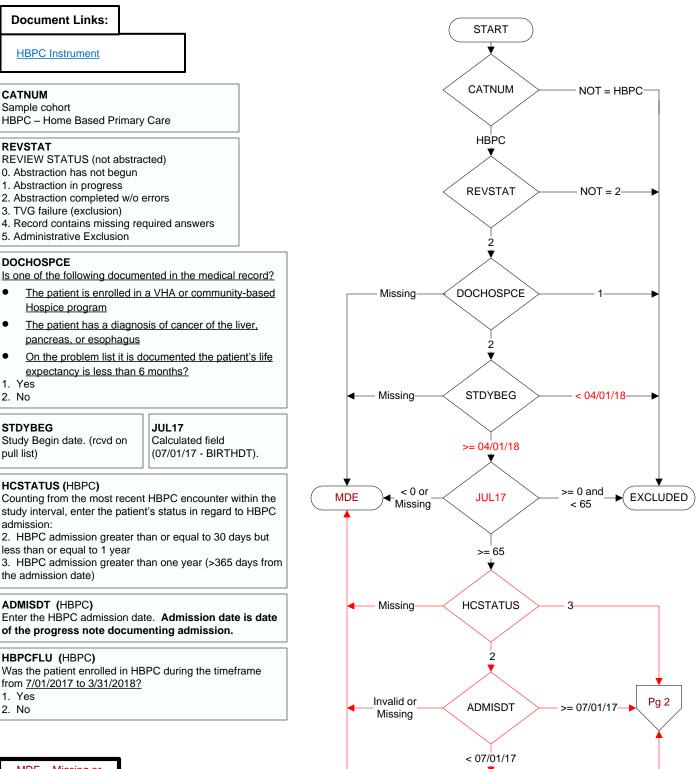

## HBPC 1q18 - HC47 - Influenza Immunizations age 65 and older (HBPC)

Missing

HBPCFLU

2

EXCLUDED

MDE = Missing or Invalid Data Exclusion (data error)