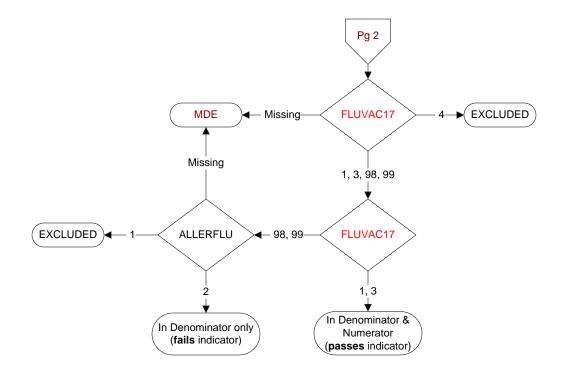

## FLUVAC17

During the period 7/01/2017 to 3/31/2018, did the patient receive influenza vaccination?

- 1. received vaccination from VHA
- 3. received vaccination from private sector provider
- 4. patient's only visit during immunization period preceded availability of vaccine
- 98. patient refused vaccination
- 99. no documentation patient received vaccination

## ALLERFLU

Does the patient have known allergy to eggs or other flu vaccine components, a history of Guillain-Barre Syndrome, a bone marrow transplant within the past 12 months? 1. Yes

- 2. No