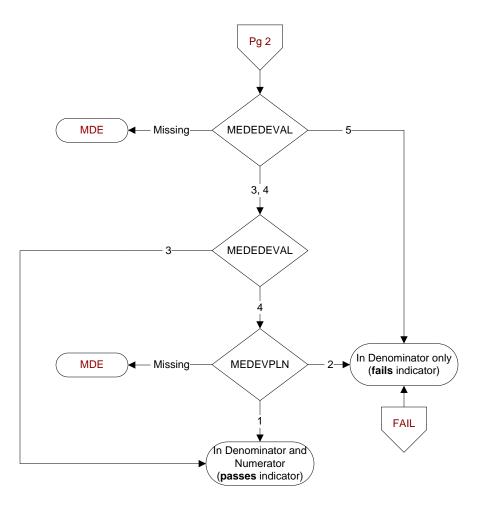

## **MEDEDEVAL** (HBPC)

Did the physician/APN/PA, pharmacist, RN, or LPN document an evaluation of the patient/caregiver's understanding of the medication education?

3. Yes, documented evaluation indicated patient/caregiver understanding of medication education provided

4. Yes, documented evaluation indicated patient/caregiver did **NOT** understand medication education provided

5. No, physician/APN/PA, pharmacist, or RN did not

document an evaluation of patient/caregiver's understanding of the medication education

## MEDEVPLN (HBPC)

Did the physician/APN/PA, pharmacist, RN, or LPN document a plan to address the patient/caregiver's lack of understanding of the medication education?

1. Yes

2. No