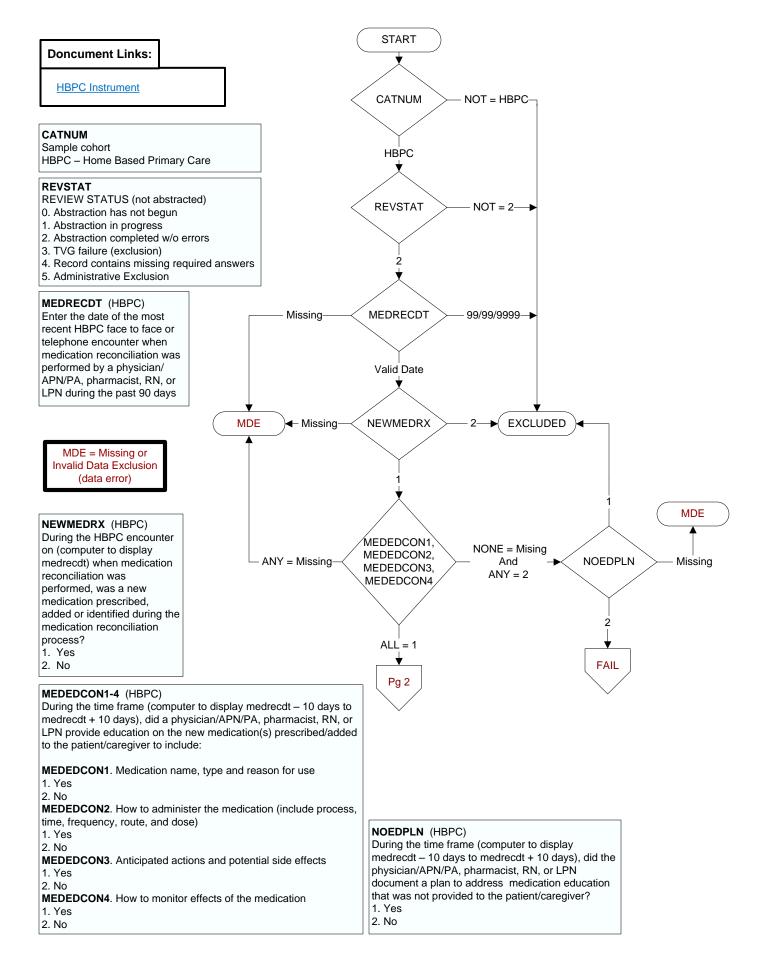

## **MEDEDEVAL** (HBPC)

Did the physician/APN/PA, pharmacist, RN, or LPN document an evaluation of the patient/caregiver's understanding of the medication education?

3. Yes, documented evaluation indicated patient/caregiver understanding of medication education provided

4. Yes, documented evaluation indicated patient/caregiver did **NOT** understand medication education provided

5. No, physician/APN/PA, pharmacist, or RN did not

document an evaluation of patient/caregiver's understanding of the medication education

## MEDEVPLN (HBPC)

Did the physician/APN/PA, pharmacist, RN, or LPN document a plan to address the patient/caregiver's lack of understanding of the medication education?

1. Yes

2. No