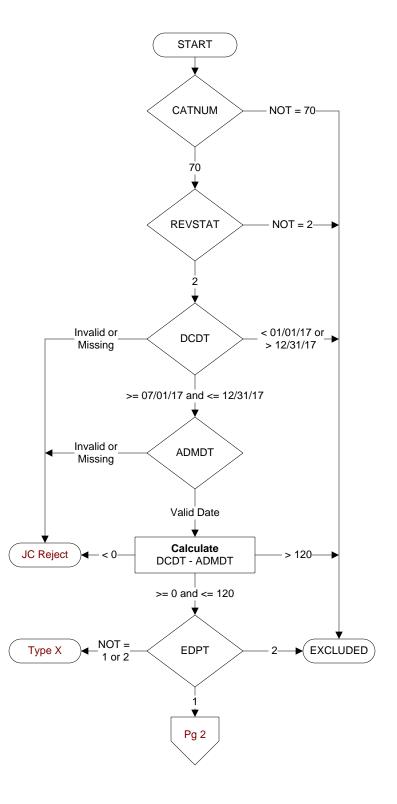

## **Document Links:**

**Global Measures Instrument** 

CATNUM (rcvd on pull list)

Sample category number 70 = Global Measures

# REVSTAT

REVIEW STATUS (not abstracted)

- 0. Abstraction has not begun
- 1. Abstraction in progress
- 2. Abstraction completed w/o errors
- 3. TVG failure (exclusion)
- 4. Record contains missing required answers (error record)
- 5. Administrative exclusion from all measures

## **DCDT**

Discharge date.

## **ADMDT**

Admission date:

## **EDPT**

Did the patient receive care/services in the Emergency Department of this VAMC?

- 1. Yes
- 2. No

Enter the earliest documented date of the decision to admit the patient by the physician/APN/PA.