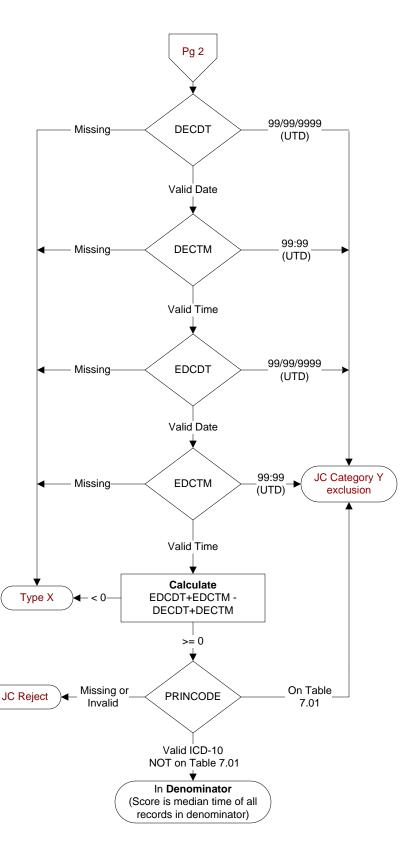

#### DECTM

Enter the earliest documented time of the decision to admit the patient by the physician/APN/PA.

#### FDCDT

Enter the date the patient departed from the emergency room.

## **EDCTM**

Enter the time the patient departed from the emergency room.

## **PRINCODE**

Enter the ICD-10-CM principal diagnosis code.