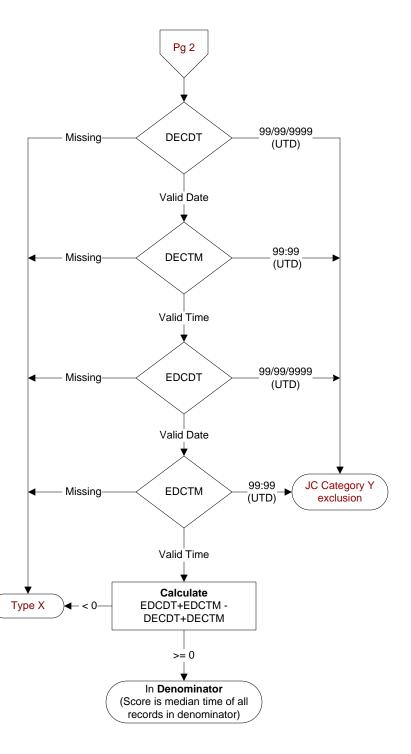

### DECDT

Enter the earliest documented date of the decision to admit the patient by the physician/APN/PA.

### **DECTM**

Enter the earliest documented time of the decision to admit the patient by the physician/APN/PA.

#### EDCD1

Enter the date the patient departed from the emergency room.

#### EDCTM

Enter the time the patient departed from the emergency room.