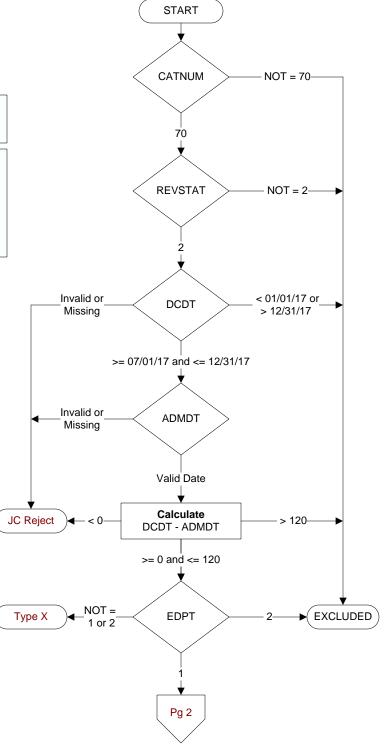

# CATNUM (rcvd on pull list)

Sample category number

70 = Global Measures

### **REVSTAT**

REVIEW STATUS (not abstracted)

- 0. Abstraction has not begun
- 1. Abstraction in progress
- 2. Abstraction completed w/o errors
- 3. TVG failure (exclusion)
- 4. Record contains missing required answers (error record)
- 5. Administrative exclusion from all measures

### DCDT

Discharge date.

### **ADMDT**

Admission date:

### **EDPT**

Did the patient receive care/services in the Emergency Department of this VAMC?

- 1. Yes
- 2. No