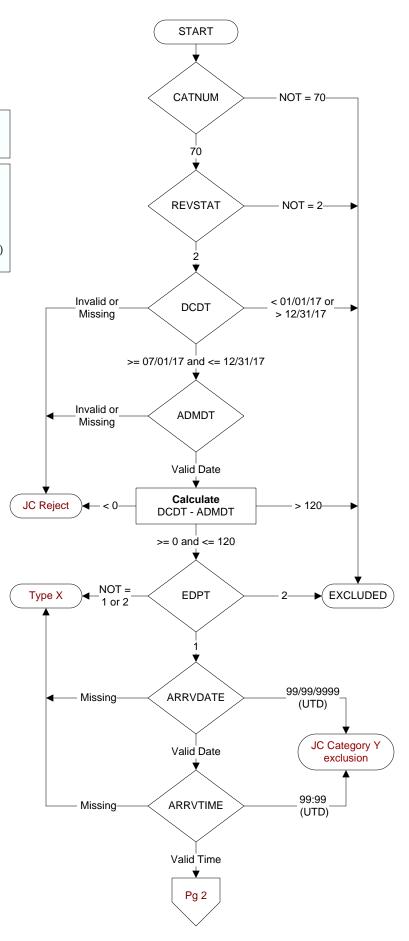

## CATNUM (rcvd on pull list)

Sample category number

70 = Global Measures

#### **REVSTAT**

**REVIEW STATUS (not abstracted)** 

- 0. Abstraction has not begun
- 1. Abstraction in progress
- 2. Abstraction completed w/o errors
- 3. TVG failure (exclusion)
- 4. Record contains missing required answers (error record)
- 5. Administrative exclusion from all measures

# **DCDT** (Validation)

Discharge date.

#### **ADMDT** (Validation)

Admission date:

#### **EDPT** (Validation)

Did the patient receive care/services in the Emergency Department of this VAMC?

- 1. Yes
- 2. No

### ARRVDATE (Validation)

Enter the <u>earliest</u> documented date the patient arrived at acute care at this VAMC.

# ARRVTIME (Validation)

Enter the <u>earliest</u> documented time the patient arrived at acute care at this VAMC.

**EDCDT** (Validation)

Enter the date the patient departed from the emergency room.

**EDCTM** (Validation)