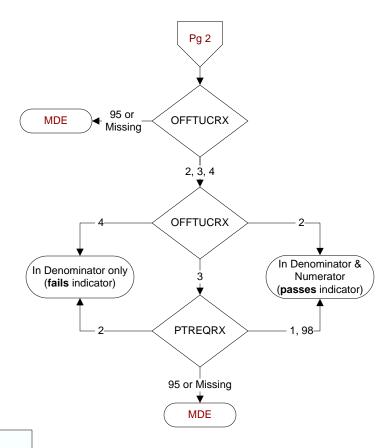

## **OFFTUCRX** (PI Module)

Within the past year, was the patient offered medication to assist in tobacco use cessation by a provider?

- 2. Yes, medication offered by a prescribing provider
- 3. Yes, medication offered by non-prescribing provider
- 4. No offer of medication documented
- 95. Not applicable

## PTREQRX (PI Module)

Did the non-prescribing provider who offered tobacco cessation medication document that the patient requested tobacco cessation medication?

- 1. Yes
- 2. No
- 95. Not applicable
- 98. Patient refused tobacco cessation medication