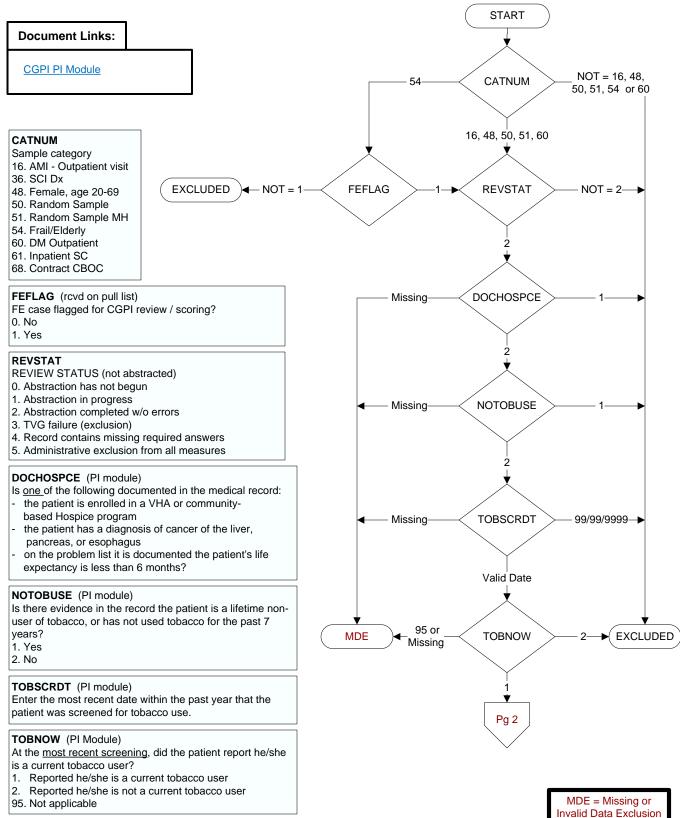

Invalid Data Exclusion (data error)



## **OFFTUCRX** (PI Module)

Within the past year, was the patient offered medication to assist in tobacco use cessation by a provider?

- 2. Yes, medication offered by a prescribing provider
- 3. Yes, medication offered by non-prescribing provider
- 4. No offer of medication documented
- 95. Not applicable

## PTREQRX (PI Module)

Did the non-prescribing provider who offered tobacco cessation medication document that the patient requested tobacco cessation medication?

- 1. Yes
- 2. No
- 95. Not applicable
- 98. Patient refused tobacco cessation medication