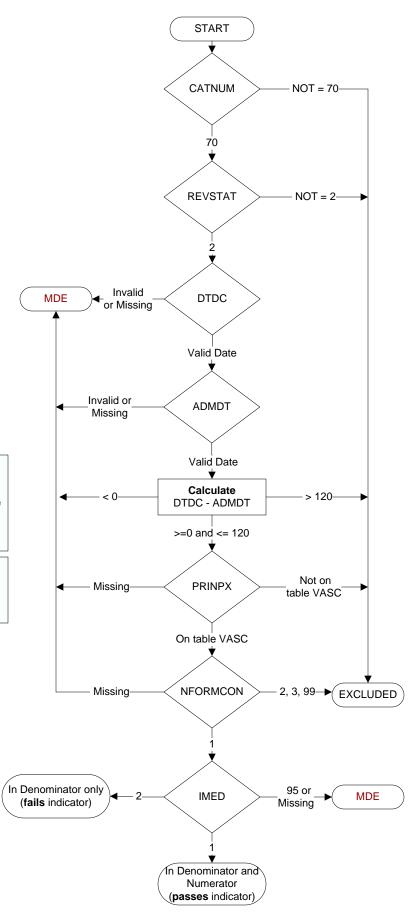

## **Document Links:**

**Global Measures Instrument** 

CATNUM (rcvd on pull list)
Sample category number

70 = Global Measures

### **REVSTAT**

REVIEW STATUS (not abstracted)

- 0. Abstraction has not begun
- 1. Abstraction in progress
- 2. Abstraction completed w/o errors
- 3. TVG failure (exclusion)
- 4. Record contains missing required answers
- 5. Administrative exclusion from all measures

# DTDC (GM)

Discharge Date

# ADMDT (GM)

**Admission Date** 

### PRINPX (GM)

Enter the ICD-10-CM principal procedure code and date the procedure was performed

### NFORMCON (GM)

Does the medical record contain an informed consent form that is dated 0 – 60 days prior to the procedure?

- 1. contains form dated 0 60 days prior to procedure
- 2. contains form but dates outside parameters
- 3. contains form, not dated
- 99. no informed consent form in medical record

#### IMED (GM)

Was iMedConsent used to create the consent form?

- 1. yes
- 2. no
- 95. not applicable

MDE = Missing or Invalid Data Exclusion (data error)