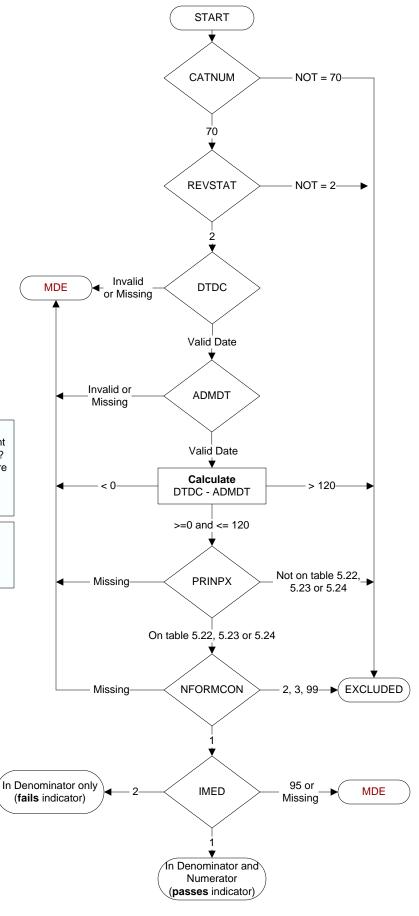

# Document Links:

**Global Measures Instrument** 

**CATNUM** (rcvd on pull list) Sample category number

70 = Global Measures

### **REVSTAT**

**REVIEW STATUS (not abstracted)** 

- 0. Abstraction has not begun
- 1. Abstraction in progress
- 2. Abstraction completed w/o errors
- 3. TVG failure (exclusion)
- 4. Record contains missing required answers
- 5. Administrative exclusion from all measures

# **DTDC** (GM) Discharge Date

#### **ADMDT** (GM) Admission Date

# PRINPX (GM)

Enter the ICD-10-CM principal procedure code and date the procedure was performed

#### NFORMCON (GM)

Does the medical record contain an informed consent form that is dated 0-60 days prior to the procedure?

- 1. contains form dated 0 60 days prior to procedure
- 2. contains form but dates outside parameters
- 3. contains form, not dated
- 99. no informed consent form in medical record

# IMED (GM)

Was iMedConsent used to create the consent form?

- 1. yes
- 2. no
- 95. not applicable

MDE = Missing or Invalid Data Exclusion (data error)