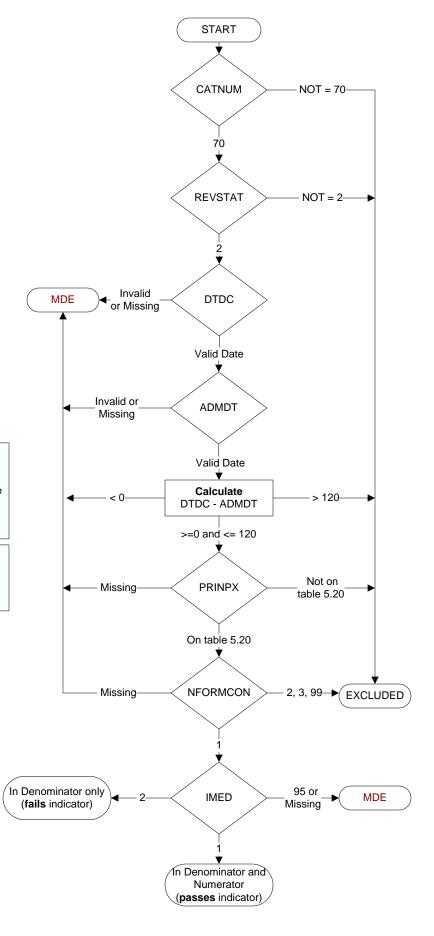

## **Document Links:**

**Global Measures Instrument** 

**CATNUM** (rcvd on pull list) Sample category number 70 = Global Measures

#### REVSTAT

**REVIEW STATUS (not abstracted)** 

- 0. Abstraction has not begun
- 1. Abstraction in progress
- 2. Abstraction completed w/o errors
- 3. TVG failure (exclusion)
- 4. Record contains missing required answers
- 5. Administrative exclusion from all measures

### **DTDC** (GM) Discharge Date

#### **ADMDT** (GM) Admission Date

# PRINPX (GM)

Enter the ICD-10-CM principal procedure code and date the procedure was performed

#### NFORMCON (GM)

Does the medical record contain an informed consent form that is dated 0 – 60 days prior to the procedure?

- 1. contains form dated 0 60 days prior to procedure
- 2. contains form but dates outside parameters
- 3. contains form, not dated
- 99. no informed consent form in medical record

# IMED (GM)

Was iMedConsent used to create the consent form?

- 1. yes
- 2. no
- 95. not applicable

MDE = Missing or Invalid Data Exclusion (data error)