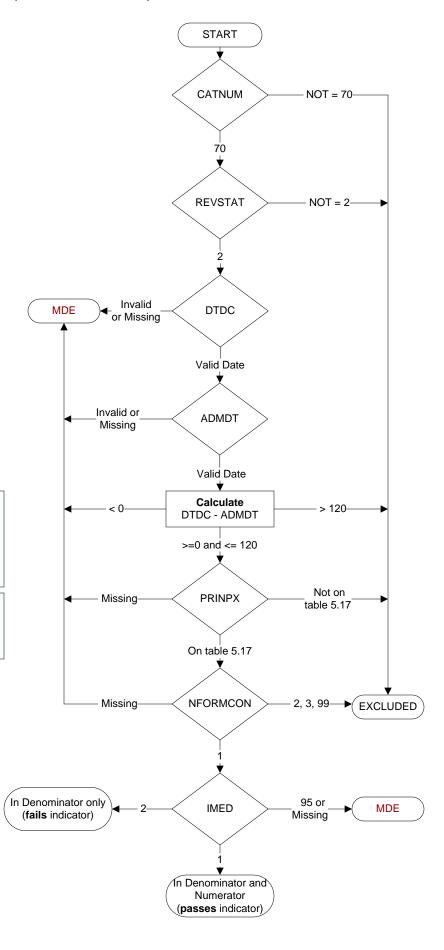

## **Document Links:**

**Global Measures Instrument** 

CATNUM (rcvd on pull list) Sample category number 70 = Global Measures

#### **REVSTAT**

**REVIEW STATUS (not abstracted)** 

- 0. Abstraction has not begun
- 1. Abstraction in progress
- 2. Abstraction completed w/o errors
- 3. TVG failure (exclusion)
- 4. Record contains missing required answers
- 5. Administrative exclusion from all measures

**DTDC** (GM) Discharge Date

**ADMDT** (GM) Admission Date

#### PRINPX (GM)

Enter the ICD-10-CM principal procedure code and date the procedure was performed

### NFORMCON (GM)

Does the medical record contain an informed consent form that is dated 0-60 days prior to the procedure?

- 1. contains form dated 0 60 days prior to procedure
- 2. contains form but dates outside parameters
- 3. contains form, not dated
- 99. no informed consent form in medical record

# IMED (GM)

Was iMedConsent used to create the consent form?

- 1. yes
- 2. no
- 95. not applicable

MDE = Missing or Invalid Data Exclusion (data error)