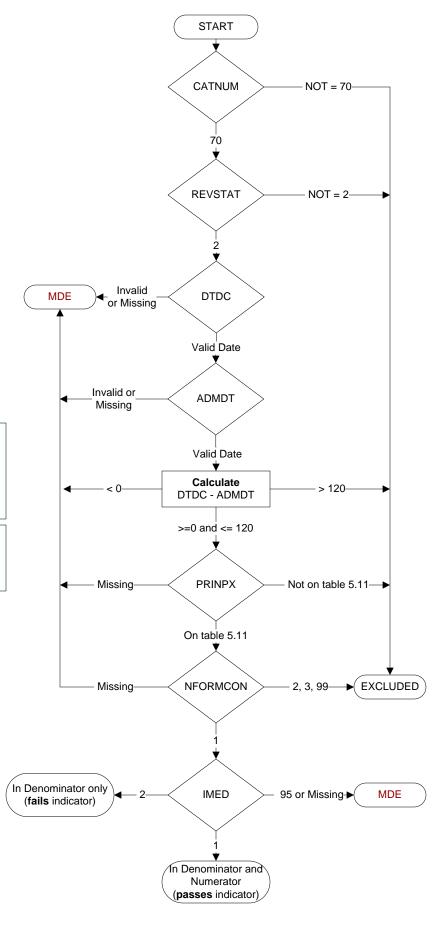

## **Document Links:**

**Global Measures Instrument** 

**CATNUM** (rcvd on pull list) Sample category number

70 = Global Measures

#### REVSTAT

REVIEW STATUS (not abstracted)

- 0. Abstraction has not begun
- 1. Abstraction in progress
- 2. Abstraction completed w/o errors
- 3. TVG failure (exclusion)
- 4. Record contains missing required answers
- 5. Administrative exclusion from all measures

### **DTDC** (GM) Discharge Date

#### **ADMDT** (GM) Admission Date

### PRINPX (GM)

Enter the ICD-10-CM principal procedure code and date the procedure was performed

### NFORMCON (GM)

Does the medical record contain an informed consent form that is dated 0-60 days prior to the procedure?

- 1. contains form dated 0 60 days prior to procedure
- 2. contains form but dates outside parameters
- 3. contains form, not dated
- 99. no informed consent form in medical record

# IMED (GM)

Was iMedConsent used to create the consent form?

- 1. yes
- 2. no
- 95. not applicable

MDE = Missing or Invalid Data Exclusion (data error)