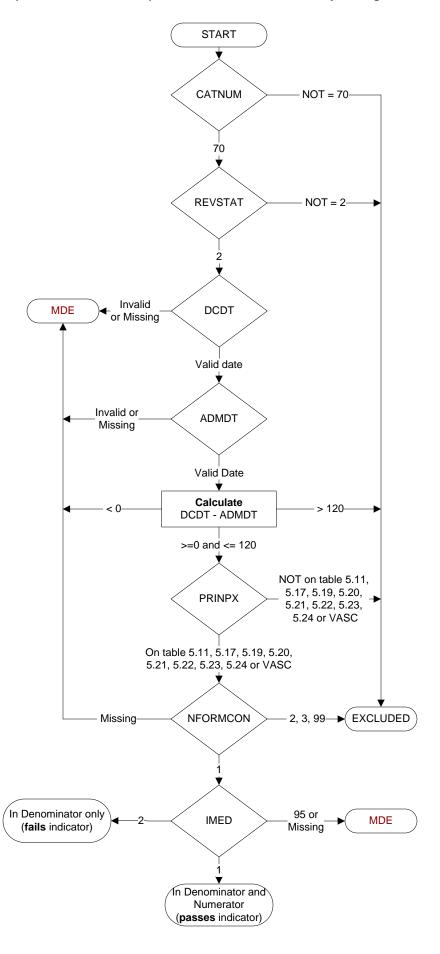

# **Document Links:**

**Global Measures Instrument** 

**CATNUM** (rcvd on pull list) Sample category number 70 = Global Measures

### **REVSTAT**

REVIEW STATUS (not abstracted)

- Abstraction has not begun
- 1. Abstraction in progress
- 2. Abstraction completed w/o errors
- 3. TVG failure (exclusion)
- 4. Record contains missing required answers
- 5. Administrative exclusion from all measures

### ADMDT (GM)

Admission date:

DTDC (GM) Discharge Date

#### PRINPX (GM)

Enter the ICD-10-CM principal procedure code and date the procedure was performed

## NFORMCON (GM)

Does the medical record contain an informed consent form that is dated 0 – 60 days prior to the procedure?

- 1. contains form dated 0 60 days prior to procedure
- 2. contains form but dates outside parameters
- 3. contains form, not dated
- 99. no informed consent form in medical record

# IMED (Inf Consent)

Was iMedConsent used to create the consent form?

- 1. yes
- 2. no
- 95. not applicable

MDE = Missing or Invalid Data Exclusion (data error)