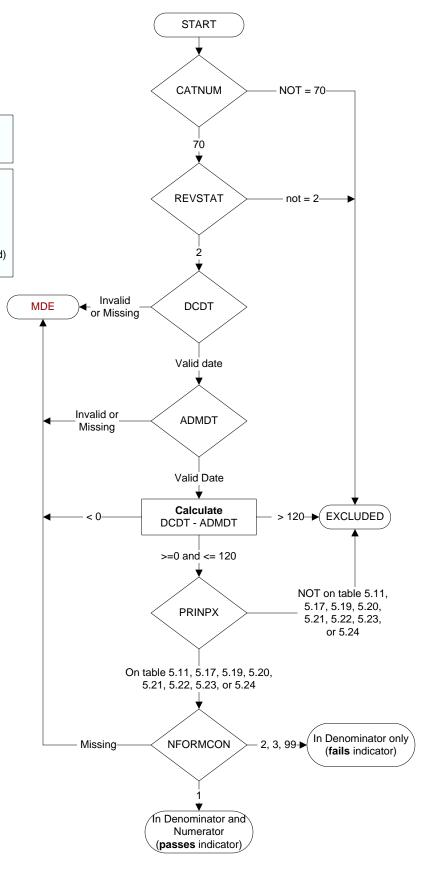

## **Document Links:**

Global Measures Instrument

CATNUM (rcvd on pull list)

Sample category number

70 = Global Measures

### REVSTAT

REVIEW STATUS (not abstracted)

- 0. Abstraction has not begun
- 1. Abstraction in progress
- 2. Abstraction completed w/o errors
- 3. TVG failure (exclusion)
- 4. Record contains missing required answers (error record)
- 5. Administrative exclusion from all measures

### **ADMDT** (GM) Admission date:

DTDC (GM)

# Discharge Date

**PRINPX** (GM) Enter the ICD-10-CM principal procedure code and date the procedure was performed

### NFORMCON (GM)

Does the medical record contain an informed consent form that is dated 0-60 days prior to the procedure?

- 1. contains form dated 0 60 days prior to procedure
- 2. contains form but dates outside parameters
- 3. contains form, not dated
- 99. no informed consent form in medical record

MDE = Missing or Invalid Data Exclusion (data error)