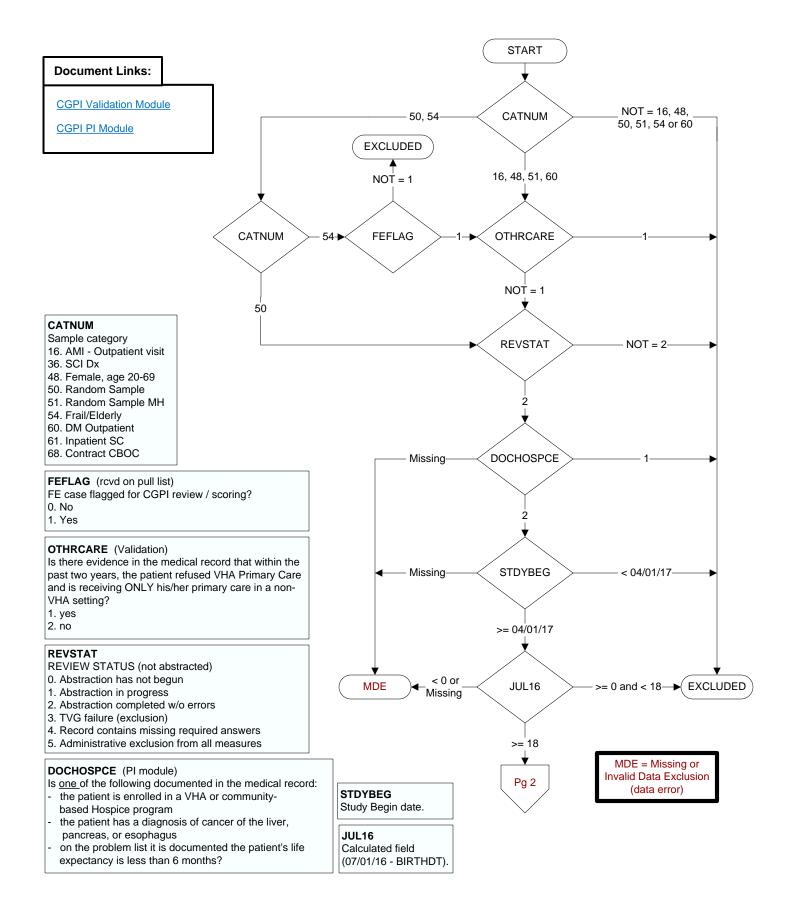

## FLUVAC16 (PI Module)

During the period  $\underline{7/01/2016}$  to  $\underline{3/31/2017}$ , did the patient receive influenza vaccination?

- 1. received vaccination from VHA
- 3. received vaccination from private sector provider
- 4. patient's only visit during immunization period preceded availability of vaccine
- 98. patient refused vaccination
- 99. no documentation patient received vaccination

## ALLERFLU (PI Module)

Does the patient have known allergy to eggs or other flu vaccine components, a history of Guillain-Barre Syndrome, a bone marrow transplant within the past 12 months?

- 1. Yes
- 2. No