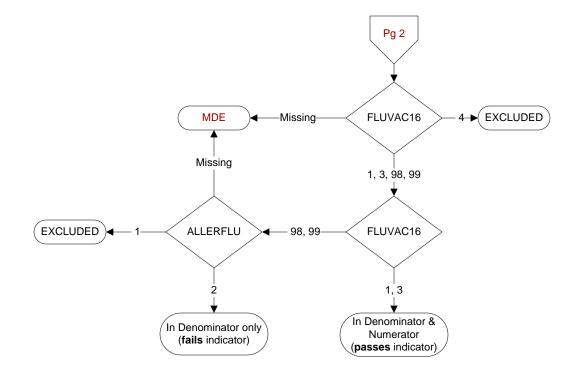

## FLUVAC16 (PI Module)

During the period  $\underline{7/01/2016}$  to  $\underline{3/31/2017}$ , did the patient receive influenza vaccination?

- 1. received vaccination from VHA
- 3. received vaccination from private sector provider
- 4. patient's only visit during immunization period preceded availability of
- vaccine
- 98. patient refused vaccination
- 99. no documentation patient received vaccination

## ALLERFLU (PI Module)

Does the patient have known allergy to eggs or other flu vaccine components, a history of Guillain-Barre Syndrome, a bone marrow transplant within the past 12 months? 1. Yes

2. No