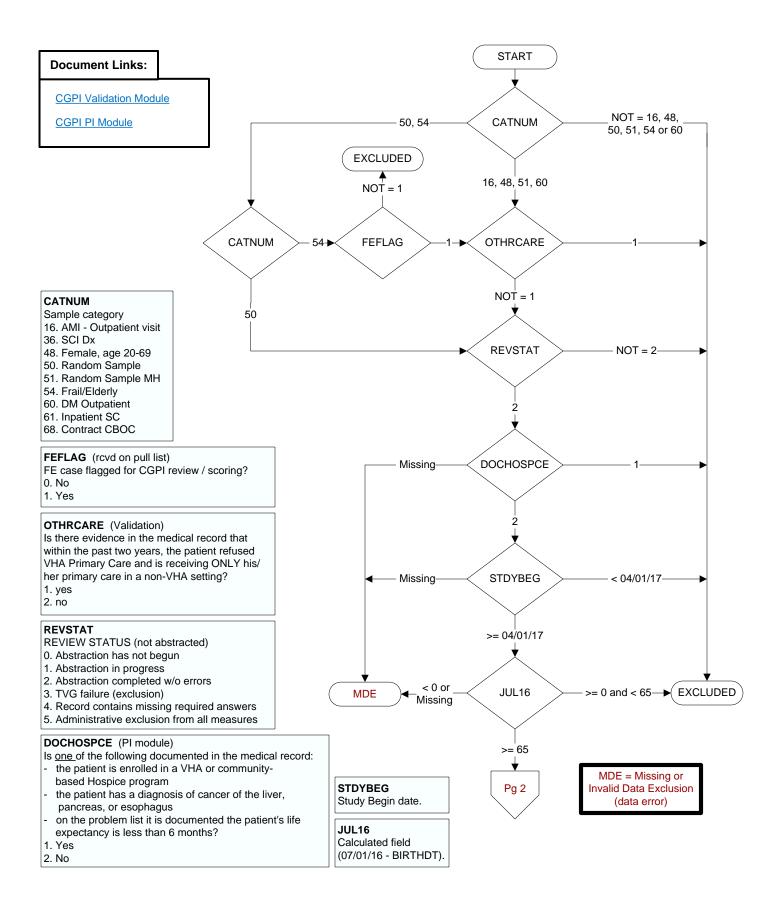

## FLUVAC16 (PI Module)

During the period  $\underline{7/01/2016}$  to  $\underline{3/31/2017}$ , did the patient receive influenza vaccination?

- 1. received vaccination from VHA
- 3. received vaccination from private sector provider
- 4. patient's only visit during immunization period preceded availability of
- vaccine
- 98. patient refused vaccination
- 99. no documentation patient received vaccination

## ALLERFLU (PI Module)

Does the patient have known allergy to eggs or other flu vaccine components, a history of Guillain-Barre Syndrome, a bone marrow transplant within the past 12 months? 1. Yes

2. No