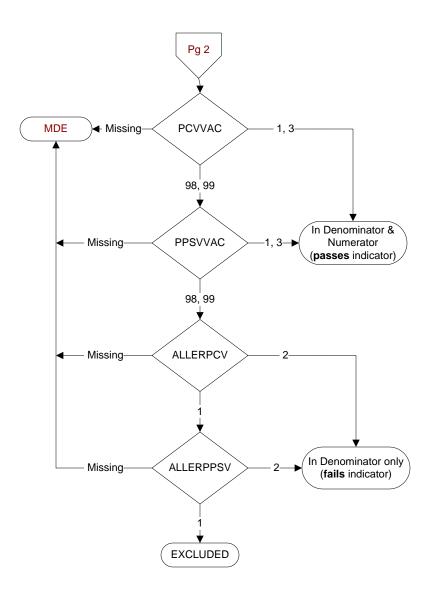

#### PCVVAC (PI Module)

At any time, not later than the study end date, did the veteran receive the **PCV13** pneumococcal vaccination, either as an inpatient or outpatient?

- received PCV13 pneumococcal vaccination from VHA
- 3. received **PCV13** pneumococcal vaccination from private sector provider

98. patient refused **PCV13** pneumococcal vaccination 99. no documentation patient received **PCV13** pneumococcal vaccination

## PPSVVAC (PI Module)

At any time, not later than the study end date, did the veteran receive the **PPSV23** (or pneumococcal) vaccination, either as an inpatient or outpatient?

- 1. received **PPSV23** (or pneumococcal) vaccination from VHA
- 3. received **PPSV23** (or pneumococcal) vaccination from private sector provider

98. patient refused **PPSV23** (or pneumococcal) vaccination 99. no documentation patient received **PPSV23** (or pneumococcal) vaccination

#### ALLERPCV (PI Module)

Is there documentation that the patient had a severe allergic reaction (e.g., anaphylaxis) to a PCV13 pneumococcal vaccine component?

- 1. Yes
- 2. No

# ALLERPPSV (PI Module)

Is there documentation that the patient had a severe allergic reaction (e.g., anaphylaxis) to a PPSV23 (or pneumococcal) vaccine component?

- 1. Yes
- 2. No