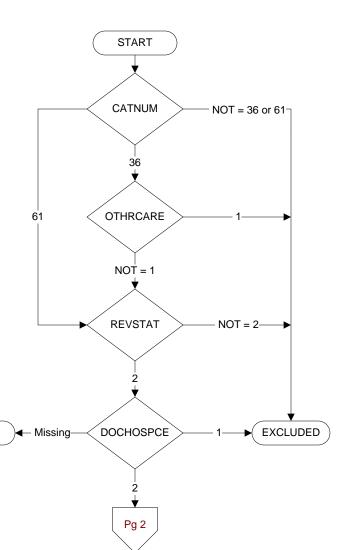

#### **CATNUM**

Sample category

16. AMI - Outpatient visit

54. Frail/Elderly 60. DM Outpatient

36. SCI Dx48. Female, age 20-69

61. Inpatient SCI

**MDE** 

50. Random Sample

### **OTHRCARE** (Validation)

Is there evidence in the medical record that within the past two years, the patient refused VHA Primary Care and is receiving ONLY his/her primary care in a non-VHA setting?

1. yes

2. no

#### **REVSTAT**

REVIEW STATUS (not abstracted)

- 0. Abstraction has not begun
- 1. Abstraction in progress
- 2. Abstraction completed w/o errors
- 3. TVG failure (exclusion)
- 4. Record contains missing required answers
- 5. Administrative exclusion from all measures

## **DOCHOSPCE** (PI module)

Is one of the following documented in the medical record:

- the patient is enrolled in a VHA or communitybased Hospice program
- the patient has a diagnosis of cancer of the liver, pancreas, or esophagus
- on the problem list it is documented the patient's life expectancy is less than 6 months?