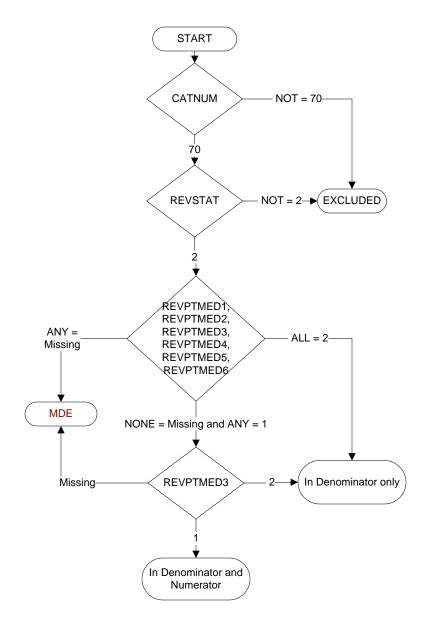

# **CATNUM**

Sample Cohort (rcvd on pull list)
70. Global Measures

#### REVSTAT

**REVIEW STATUS (not abstracted)** 

- 0. Abstraction has not begun
- 1. Abstraction in progress
- 2. Abstraction completed w/o errors
- 3. TVG failure (exclusion)
- 4. Record contains missing required answers
- 5. Administrative exclusion from all measures

#### REVPTMED1-6 (IP MedRec)

Upon admission or during the 24 hours after admission, is there evidence in the medical record that a medication list for review included all of the following components?

# Essential Medication List Component

**REVPTMED1**. Active VA Prescriptions

- 1. Yes
- No

**REVPTMED2**. Remote Active VA Prescriptions

- 1. Yes
- 2. No

# **REVPTMED3**. Non-VA Medications

- 1. Yes
- 2. No

REVPTMED4. Expired VA Prescriptions (see D/D rules)

- 1. Yes
- 2. No

**REVPTMED5**. Discontinued VA Prescriptions (see D/D rules)

- 1. Yes
- 2. No

**REVPTMED6.** Pending Medication Orders

- 1. Yes
- 2. No

MDE = Missing or Invalid Data Exclusion (data error)