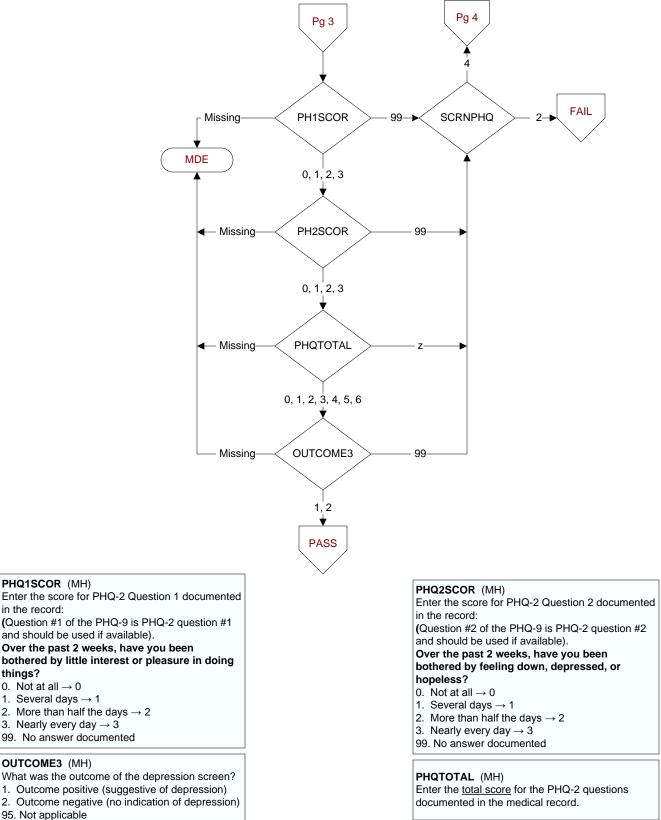

4. Screened by PHQ-2 AND PHQ-9 on the same date

99. Outcome not documented

in the record:

things?

## PH9TOTAL (MH)

Enter the total score of the PHQ-9 documented in the record.