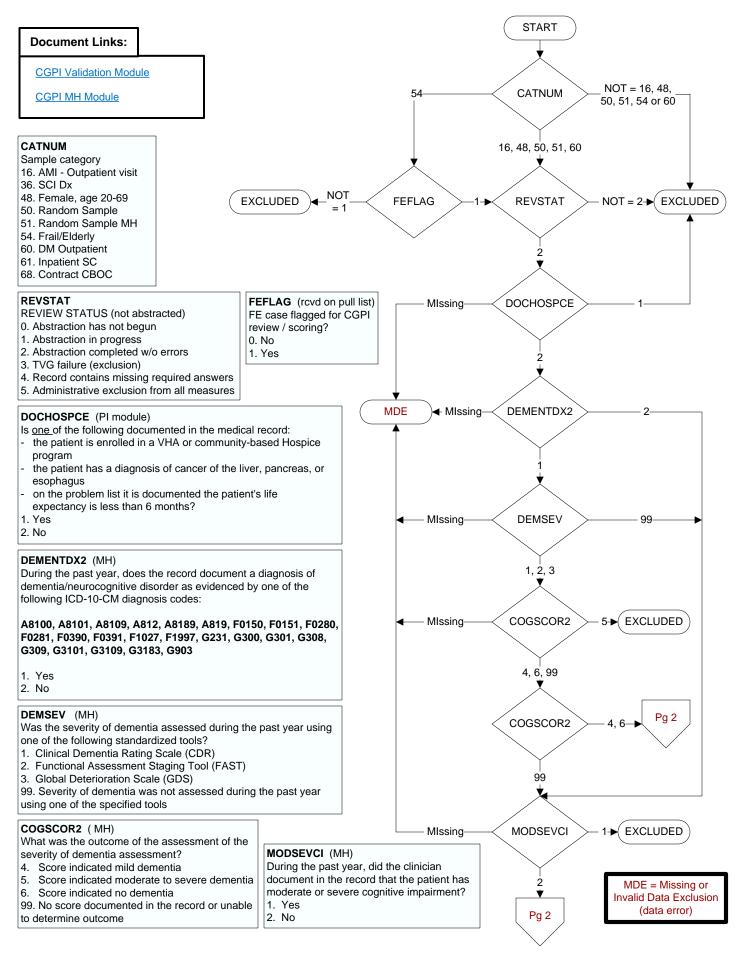

4. Screened by PHQ-2 AND PHQ-9 on the same date

99. Outcome not documented

in the record:

things?