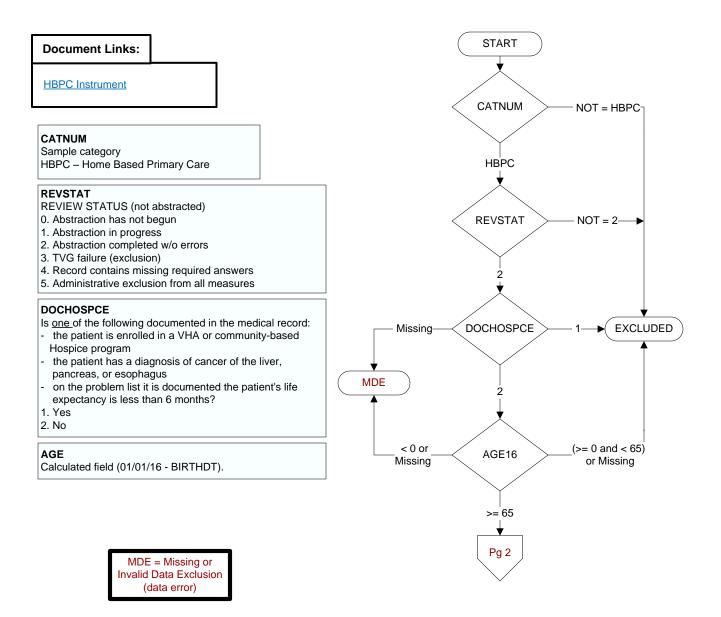

| PCVVACAt any time, not later than the study end date, did the veteran receive thePCV13 pneumococcal vaccination, either as an inpatient or outpatient?1. received PCV13 pneumococcal vaccination from VHA3. received PCV13 pneumococcal vaccination from private sector provider98. patient refused PCV13 pneumococcal vaccination99. no documentation patient received PCV13 pneumococcal vaccination                                                              | ALLERPCV   Is there documentation that the patient had a severe allergic reaction (e.g., anaphylaxis) to a PCV13 pneumococcal vaccine component?   1. Yes   2. No                    |
|------------------------------------------------------------------------------------------------------------------------------------------------------------