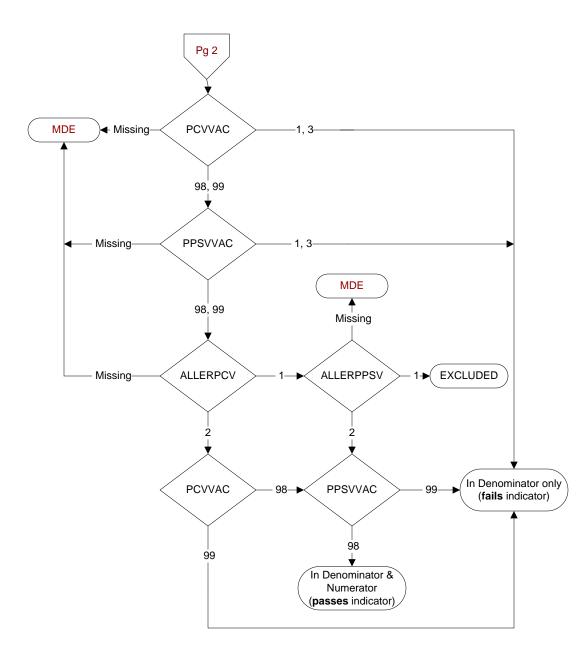

| PCVVACAt any time, not later than the study end date, did the veteran receive thePCV13 pneumococcal vaccination, either as an inpatient or outpatient?1. received PCV13 pneumococcal vaccination from VHA3. received PCV13 pneumococcal vaccination from private sector provider98. patient refused PCV13 pneumococcal vaccination99. no documentation patient received PCV13 pneumococcal vaccination                                                              | ALLERPCV   Is there documentation that the patient had a severe allergic reaction (e.g., anaphylaxis) to a PCV13 pneumococcal vaccine component?   1. Yes   2. No                    |
|---------------------------------------------------------------------------------------------------------------------------------------------------------------------------------------------------------------------------------------------------------------------------------------------------------------------------------------------------------------------------------------------------------------------------------------------------------------------|--------------------------------------------------------------------------------------------------------------------------------------------------------------------------------------|
| PPSVVAC<br>At any time, not later than the study end date, did the veteran receive the<br>PPSV23 (or pneumococcal) vaccination, either as an inpatient or outpatient?<br>1. received PPSV23 (or pneumococcal) vaccination from VHA<br>3. received PPSV23 (or pneumococcal) vaccination from private sector<br>provider<br>98. patient refused PPSV23 (or pneumococcal) vaccination<br>99. no documentation patient received PPSV23 (or pneumococcal)<br>vaccination | ALLERPPSV<br>Is there documentation that the patient had a<br>severe allergic reaction (e.g., anaphylaxis) to a<br>PPSV23 (or pneumococcal) vaccine<br>component?<br>1. Yes<br>2. No |