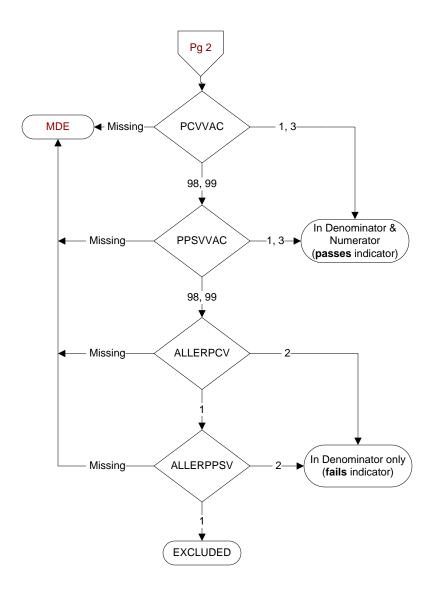

### **PCVVAC**

At any time, not later than the study end date, did the veteran receive the **PCV13** pneumococcal vaccination, either as an inpatient or outpatient?

- 1. received **PCV13** pneumococcal vaccination from VHA
- 3. received **PCV13** pneumococcal vaccination from private sector provider

98. patient refused **PCV13** pneumococcal vaccination 99. no documentation patient received **PCV13** pneumococcal vaccination

## **PPSVVAC**

At any time, not later than the study end date, did the veteran receive the **PPSV23** (or pneumococcal) vaccination, either as an inpatient or outpatient?

- 1. received  $\mbox{\sc PPSV23}$  (or pneumococcal) vaccination from VHA
- 3. received **PPSV23** (or pneumococcal) vaccination from private sector provider

98. patient refused **PPSV23** (or pneumococcal) vaccination 99. no documentation patient received **PPSV23** (or pneumococcal) vaccination

#### ALLERPCV

Is there documentation that the patient had a severe allergic reaction (e.g., anaphylaxis) to a PCV13 pneumococcal vaccine component?

- 1. Yes
- 2. No

### **ALLERPPSV**

Is there documentation that the patient had a severe allergic reaction (e.g., anaphylaxis) to a PPSV23 (or pneumococcal) vaccine component?

- 1. Yes
- 2. No