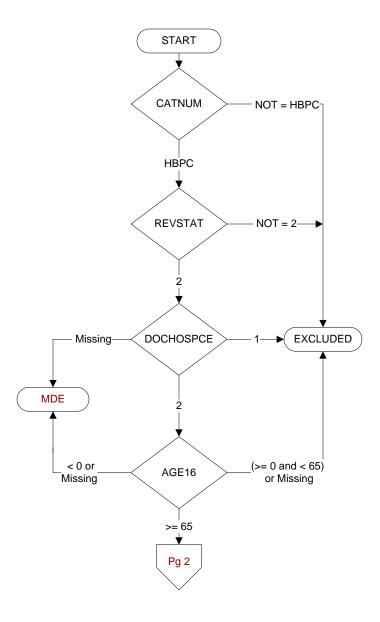

# CATNUM

Sample category

HBPC - Home Based Primary Care

## REVSTAT

REVIEW STATUS (not abstracted)

- 0. Abstraction has not begun
- 1. Abstraction in progress
- 2. Abstraction completed w/o errors
- 3. TVG failure (exclusion)
- 4. Record contains missing required answers
- 5. Administrative exclusion from all measures

## **DOCHOSPCE**

Is <u>one</u> of the following documented in the medical record:

- the patient is enrolled in a VHA or communitybased Hospice program
- the patient has a diagnosis of cancer of the liver, pancreas, or esophagus
- on the problem list it is documented the patient's life expectancy is less than 6 months?
- 1. Yes
- 2. No

#### AGE

Calculated field (01/01/16 - BIRTHDT).

MDE = Missing or Invalid Data Exclusion (data error)