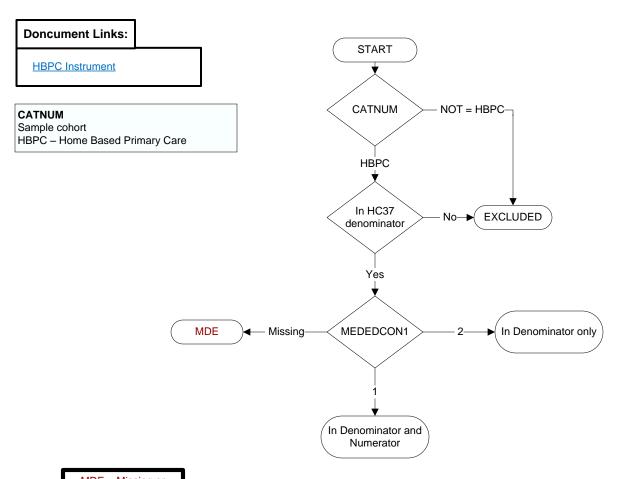

MDE = Missing or Invalid Data Exclusion (data error)

## MEDEDCON1-4 (HBPC)

During the time frame (computer to display medrecdt – 10 days to medrecdt + 10 days), did a physician/APN/PA, pharmacist, RN, or LPN provide education on the new medication(s) prescribed/added to the patient/caregiver to include:

MEDEDCON1. Medication name, type and reason for use

- 1. Yes
- 2. No

MEDEDCON2. How to administer the medication (include process, time, frequency, route, and dose)

- 1. Yes
- 2. No

MEDEDCON3. Anticipated actions and potential side effects