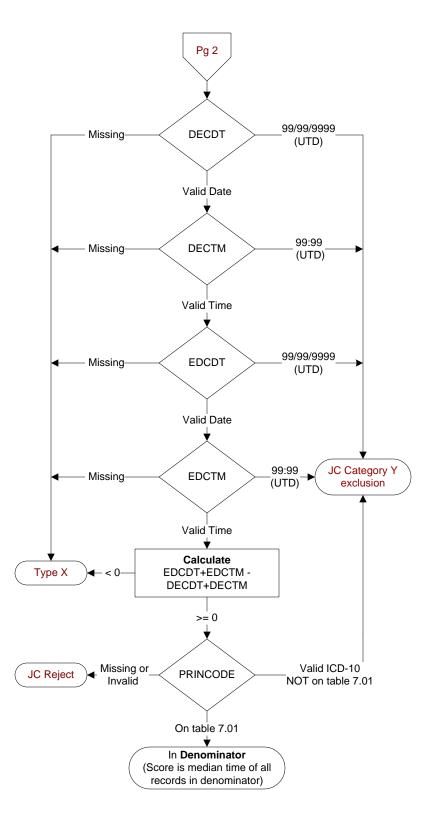

# DECDT

Enter the earliest documented date of the decision to admit the patient by the physician/APN/PA.

## **DECTM**

Enter the earliest documented time of the decision to admit the patient by the physician/APN/PA.

# **EDCDT**

Enter the date the patient departed from the emergency room.

#### FDCTM

Enter the time the patient departed from the emergency room.

## **PRINCODE**

Enter the ICD-10-CM principal diagnosis code.