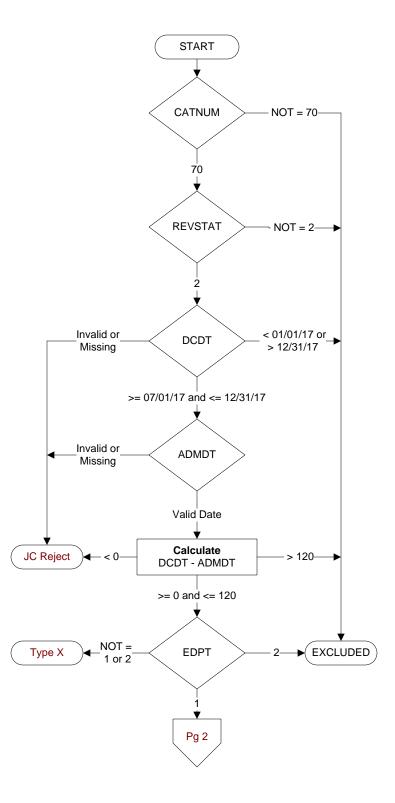

# **Document Links:**

**Global Measures Instrument** 

CATNUM (rcvd on pull list)

Sample category number

70 = Global Measures

# **REVSTAT**

REVIEW STATUS (not abstracted)

- 0. Abstraction has not begun
- 1. Abstraction in progress
- 2. Abstraction completed w/o errors
- 3. TVG failure (exclusion)
- 4. Record contains missing required answers (error record)
- 5. Administrative exclusion from all measures

# **DCDT**

Discharge date.

## **ADMDT**

Admission date:

# **EDPT**

Did the patient receive care/services in the Emergency Department of this VAMC?

- 1. Yes
- 2. No