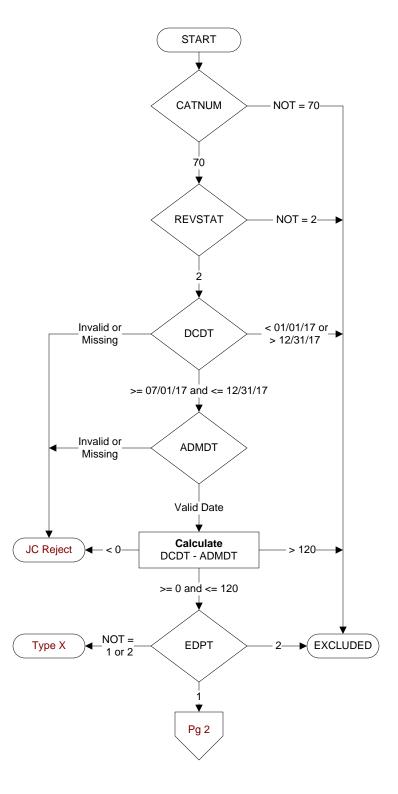

# **Document Links:**

**Global Measures Instrument** 

CATNUM (rcvd on pull list)

Sample category number

70 = Global Measures

# **REVSTAT**

REVIEW STATUS (not abstracted)

- 0. Abstraction has not begun
- 1. Abstraction in progress
- 2. Abstraction completed w/o errors
- 3. TVG failure (exclusion)
- 4. Record contains missing required answers (error record)
- 5. Administrative exclusion from all measures

# **DCDT**

Discharge date.

# **ADMDT**

Admission date:

# **EDPT**

Did the patient receive care/services in the Emergency Department of this VAMC?

- 1. Yes
- 2. No

Enter the earliest documented date of the decision to admit the patient by the physician/APN/PA.