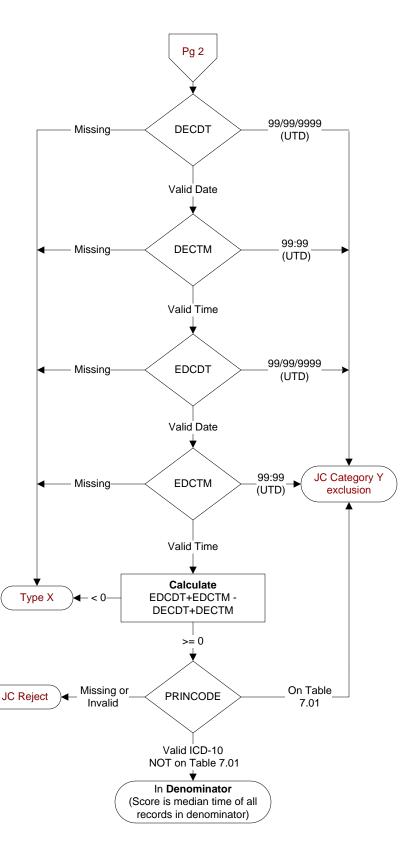

### DECTM

Enter the earliest documented time of the decision to admit the patient by the physician/APN/PA.

### FDCDT

Enter the date the patient departed from the emergency room.

# **EDCTM**

Enter the time the patient departed from the emergency room.

# **PRINCODE**

Enter the ICD-10-CM principal diagnosis code.