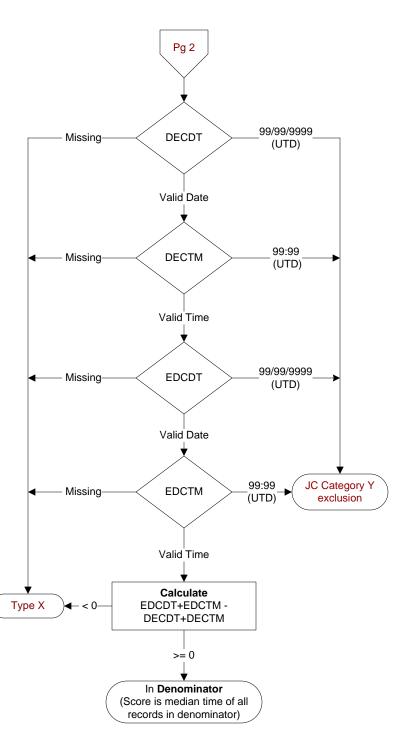

### DECDT

Enter the earliest documented date of the decision to admit the patient by the physician/APN/PA.

### **DECTM**

Enter the earliest documented time of the decision to admit the patient by the physician/APN/PA.

#### **EDCDT**

Enter the date the patient departed from the emergency room.

#### EDCTM

Enter the time the patient departed from the emergency room.