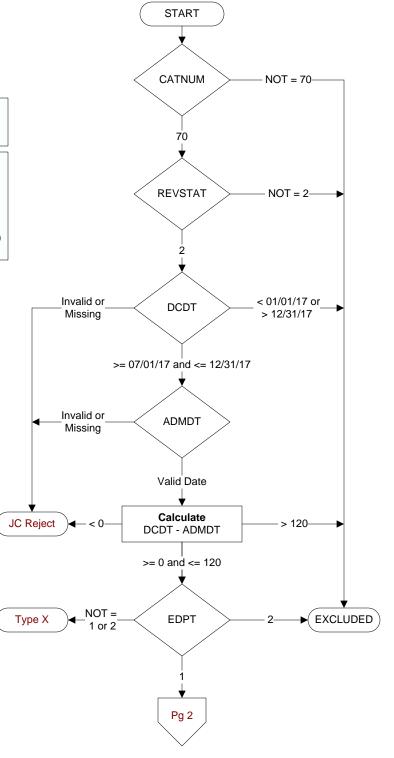

# CATNUM (rcvd on pull list)

Sample category number

70 = Global Measures

### **REVSTAT**

REVIEW STATUS (not abstracted)

- 0. Abstraction has not begun
- 1. Abstraction in progress
- 2. Abstraction completed w/o errors
- 3. TVG failure (exclusion)
- 4. Record contains missing required answers (error record)
- 5. Administrative exclusion from all measures

### DCDT

Discharge date.

### **ADMDT**

Admission date:

### EDPT

Did the patient receive care/services in the Emergency Department of this VAMC?

- 1. Yes
- 2. No