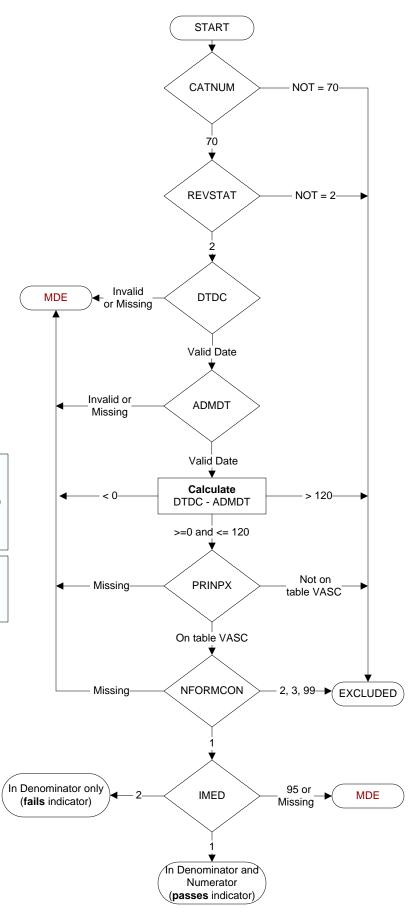

## **Document Links:**

**Global Measures Instrument** 

CATNUM (rcvd on pull list) Sample category number

70 = Global Measures

#### REVSTAT

REVIEW STATUS (not abstracted)

- 0. Abstraction has not begun
- 1. Abstraction in progress
- 2. Abstraction completed w/o errors
- 3. TVG failure (exclusion)
- 4. Record contains missing required answers
- 5. Administrative exclusion from all measures

## DTDC (GM) Discharge Date

# ADMDT (GM)

Admission Date

# PRINPX (GM)

Enter the ICD-10-CM principal procedure code and date the procedure was performed

## NFORMCON (GM)

Does the medical record contain an informed consent form that is dated 0 - 60 days prior to the procedure?

- 1. contains form dated 0 60 days prior to procedure
- 2. contains form but dates outside parameters
- 3. contains form, not dated
- 99. no informed consent form in medical record

### IMED (GM)

Was iMedConsent used to create the consent form?

- 1. yes
- 2. no
- 95. not applicable

MDE = Missing or Invalid Data Exclusion (data error)