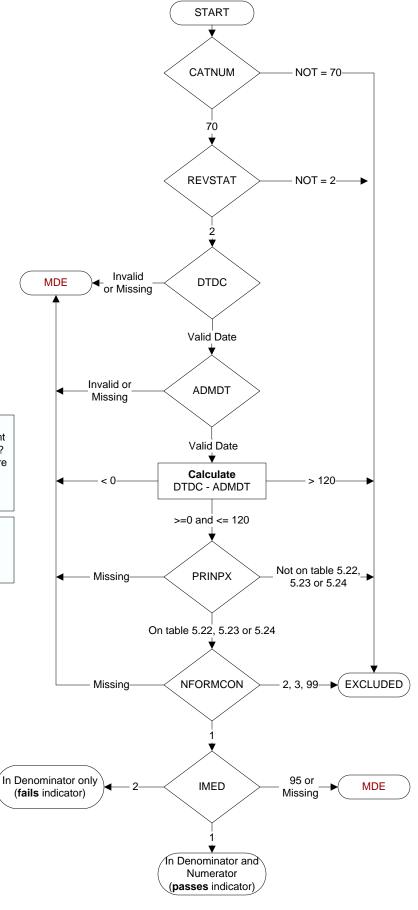

# **Document Links:**

**Global Measures Instrument** 

**CATNUM** (rcvd on pull list) Sample category number

70 = Global Measures

#### **REVSTAT**

**REVIEW STATUS (not abstracted)** 

- 0. Abstraction has not begun
- 1. Abstraction in progress
- 2. Abstraction completed w/o errors
- 3. TVG failure (exclusion)
- 4. Record contains missing required answers
- 5. Administrative exclusion from all measures

## **DTDC** (GM) Discharge Date

#### **ADMDT** (GM) Admission Date

## PRINPX (GM)

Enter the ICD-10-CM principal procedure code and date the procedure was performed

#### NFORMCON (GM)

Does the medical record contain an informed consent form that is dated 0-60 days prior to the procedure?

- 1. contains form dated 0 60 days prior to procedure
- 2. contains form but dates outside parameters
- 3. contains form, not dated
- 99. no informed consent form in medical record

## IMED (GM)

Was iMedConsent used to create the consent form?

- 1. yes
- 2. no
- 95. not applicable

MDE = Missing or Invalid Data Exclusion (data error)