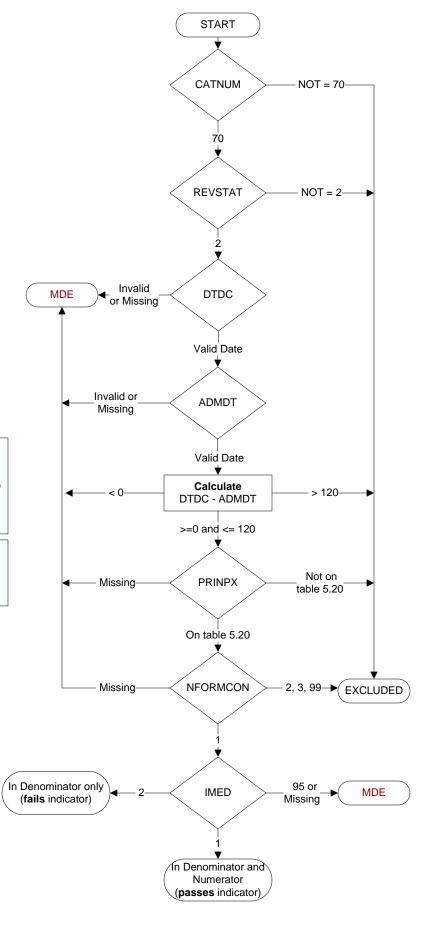

### **Document Links:**

**Global Measures Instrument** 

**CATNUM** (rcvd on pull list) Sample category number 70 = Global Measures

#### REVSTAT

**REVIEW STATUS (not abstracted)** 

- 0. Abstraction has not begun
- 1. Abstraction in progress
- 2. Abstraction completed w/o errors
- 3. TVG failure (exclusion)
- 4. Record contains missing required answers
- 5. Administrative exclusion from all measures

**DTDC** (GM) Discharge Date

### **ADMDT** (GM) Admission Date

# PRINPX (GM)

Enter the ICD-10-CM principal procedure code and date the procedure was performed

### NFORMCON (GM)

Does the medical record contain an informed consent form that is dated 0 – 60 days prior to the procedure?

- 1. contains form dated 0 60 days prior to procedure
- 2. contains form but dates outside parameters
- 3. contains form, not dated

99. no informed consent form in medical record

## IMED (GM)

Was iMedConsent used to create the consent form?

- 1. yes
- 2. no
- 95. not applicable

MDE = Missing or Invalid Data Exclusion (data error)